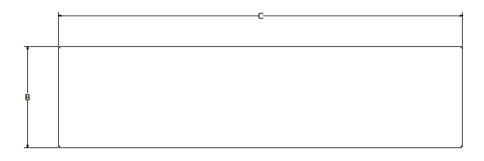

#### **MATERIAL CONSTRUCTION:**

Our Stainless Steel Benches are manufactured with 100% T-304 Stainless Steel and are rustproof and corrosion resistant. Legs are fabricated from 12 gauge Stainless Steel and include mounting holes allowing unit to be bolted to floor. Standard bench surface is 12" wide x 1-1/4" high, with an overall height of 18". They are easy to assemble, no special tools required. Ships Knocked Down for additional freight savings.

#### **AVAILABLE OPTIONS INCLUDE:**

» Custom Sizes.
» Material Gauge

Distributed by:

Item # \_\_\_\_\_

Qty: \_\_\_\_\_

Job: \_\_\_\_\_

| Model #   | Description              | "A" Height | "B" Width | "C" Length |
|-----------|--------------------------|------------|-----------|------------|
| BH 101005 | 4' Stainless Steel Bench | 18"        | 12"       | 36"        |
| BH 101000 | 4' Stainless Steel Bench | 18"        | 12"       | 48"        |
| BH 101002 | 6' Stainless Steel Bench | 18"        | 12"       | 72"        |
| BH 101003 | 8' Stainless Steel Bench | 18"        | 12"       | 96"        |
|           | ADA Compliant Version    | :          |           |            |
| BH 101004 | 4' Stainless Steel Bench | 18"        | 20"       | 48"        |