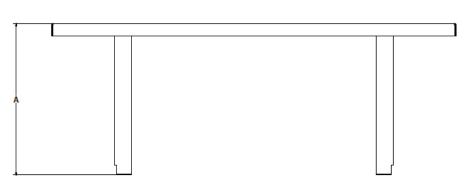

#### **MATERIAL CONSTRUCTION:**

Our Stainless Steel Benches are manufactured with 100% T-304 Stainless Steel and are rustproof and corrosion resistant. Legs are fabricated from 12 gauge Stainless Steel and include mounting holes allowing unit to be bolted to floor. Standard bench surface is 12" wide x 1-1/4" high, with an overall height of 18". They are easy to assemble, no special tools required. Ships Knocked Down for additional freight savings.

#### **AVAILABLE OPTIONS INCLUDE:**

» Custom Sizes.
» Material Gauge

Distributed by:

Item # \_\_\_\_\_

Qty: \_\_\_\_\_

Job: \_\_\_\_\_

| Model #   | Description              | "A" Height | "B" Width | "C" Length |
|-----------|--------------------------|------------|-----------|------------|
| BH 101005 | 4' Stainless Steel Bench | 18"        | 12"       | 36"        |
| BH 101000 | 4' Stainless Steel Bench | 18"        | 12"       | 48"        |
| BH 101002 | 6' Stainless Steel Bench | 18"        | 12"       | 72"        |
| BH 101003 | 8' Stainless Steel Bench | 18"        | 12"       | 96"        |
|           | ADA Compliant Version    | :          |           |            |
| BH 101004 | 4' Stainless Steel Bench | 18"        | 20"       | 48"        |