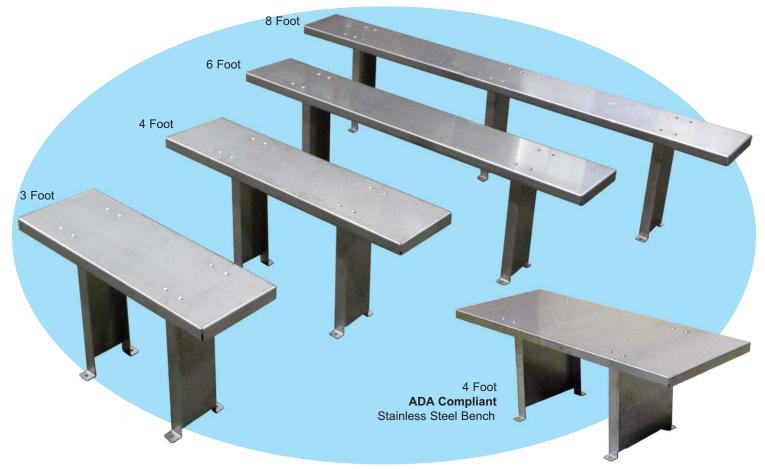

# Bench Stainless Steel

Designed for use in the food industry, pool area and indoor or outdoor applications, these benches can be used anywhere corrosive resistant applications are required. They are an ideal locker room solution for areas prone to rust and sanitation concerns and are easy to clean and very sturdy. The heavy duty design and construction of these Benches will provide long lasting service.

### **ADA Compliant:**

DC Tech offers an ADA compliant rendition of their popular Stainless Steel bench. The Stainless Steel Top is wider for a more comfortable seating arrangement. Each pedestal is made of heavy duty Stainless Steel with mounting flanges for secure placement.

#### **MATERIAL CONSTRUCTION:**

Our Stainless Steel Benches are manufactured with 100% T-304 Stainless Steel and are rustproof and corrosion resistant. Legs are fabricated from 12 gauge Stainless Steel and include mounting holes allowing unit to be bolted to floor. Standard bench surface is 12" wide x 1-1/4" high, with an overall height of 18". They are easy to assemble, no special tools required. Ships Knocked Down for additional freight savings.

#### **AVAILABLE OPTIONS INCLUDE:**

» Custom Sizes.
» Material Gauge

Distributed by:

Item # \_\_\_\_\_

Qty: \_\_\_\_\_

Job: \_\_\_\_\_

| Model #   | Description              | "A" Height | "B" Width | "C" Length |
|-----------|--------------------------|------------|-----------|------------|
| BH 101005 | 4' Stainless Steel Bench | 18"        | 12"       | 36"        |
| BH 101000 | 4' Stainless Steel Bench | 18"        | 12"       | 48"        |
| BH 101002 | 6' Stainless Steel Bench | 18"        | 12"       | 72"        |
| BH 101003 | 8' Stainless Steel Bench | 18"        | 12"       | 96"        |
|           | ADA Compliant Version    | :          |           |            |
| BH 101004 | 4' Stainless Steel Bench | 18"        | 20"       | 48"        |