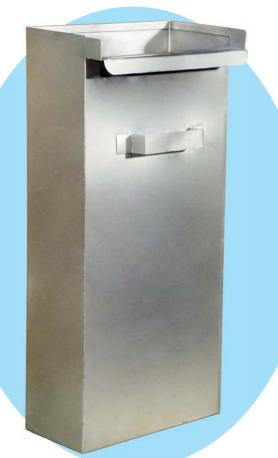

#### **MATERIAL CONSTRUCTION:**

Constructed with rustproof heavy gauge T-304 Stainless Steel, our boxes are fully welded for added strength. Welds are glass bead-blasted smooth.

Cleaver Sterilizer, No Hole SZ101005