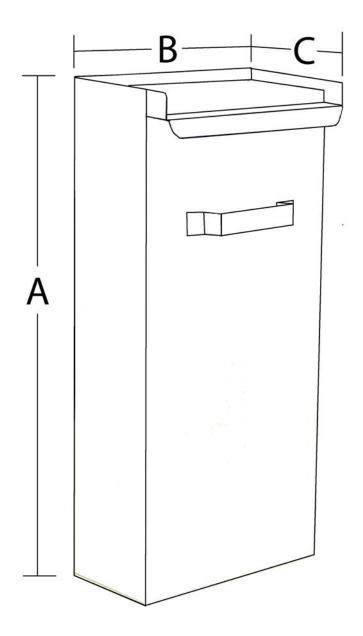

### Distributed by:

Item # \_\_\_\_\_

Qty: \_\_\_\_\_

Job: \_\_\_\_\_

| Model #   | Description                                | "A" Height | "B" Length | "C" Width | Approx.Weight |
|-----------|--------------------------------------------|------------|------------|-----------|---------------|
| SZ 101001 | Knife Sterilizer - No Hole                 | 7.625"     | 8″         | 6.5"      | 4 Lbs         |
| SZ101004  | Knife Sterilizer - With Coupling & Guard   | 7.625"     | 9″         | 6.5"      | 6 Lbs         |
| SZ101005  | Cleaver Sterilizer - No Hole               | 22"        | 10"        | 6.5"      | 10 Lbs        |
| SZ101006  | Cleaver Sterilizer - With Coupling & Guard | 22"        | 11 "       | 6.5"      | 12 Lbs        |