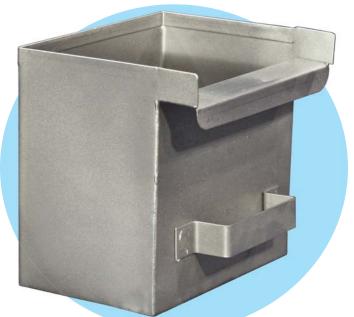

Knife Sterilizer, No Hole SZ101001

# Sterilizers Knife & Cleaver

Our Stainless Steel Knife and Cleaver Sterilizer boxes are commonly used in food processing industry. We have designed it with a built-in flange to hang from the lavatory rim so the overflow lip channels excess water into lavatory bowl. Boxes are top opening and can be used with immersion heaters or steam lines.