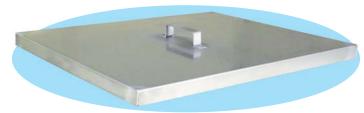

#### **APPLICATION:**

We've designed this loose fitting Lid with handle to aid as a cover that can be used with any of our dump buggies. It has 1.5" turned down edges. This lid is rustproof and corrosion resistant.

#### **MATERIAL CONSTRUCTION:**

Constructed from heavy-duty T-304 Stainless Steel 16 gauge material. Unit is fully welded and easy to clean. Ships assembled - ready to use.

Stainless Steel Buggy Lid - BG201025