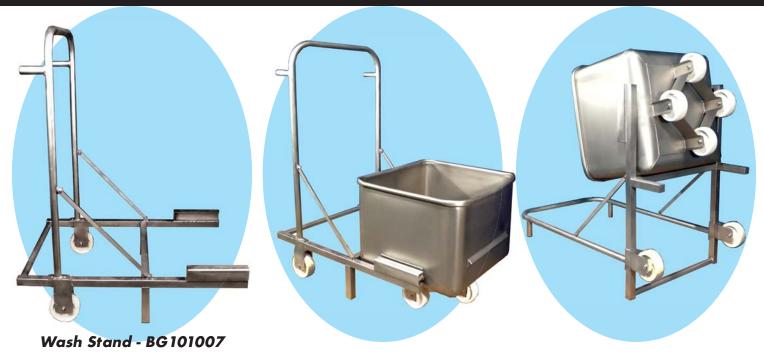

# Buggy Accessories

#### **APPLICATION:**

Designed for use in the food processing industry to aid in cleaning our Dump Buggies. Our single person Dump Buggy Wash Stand is ready to help when it is time to wash the buggies. This Wash Stand allows buggy to be raised using the lifting lugs, then tilted to the horizontal position. Allowing it to be washed clean and rinsed inside and out. It lifts the buggy approximately 28" above the floor while reducing back strain and injury.

#### **MATERIAL CONSTRUCTION:**

Our Dump Buggy Wash Stand frame is constructed from heavy gauge square and round tube T-304 Stainless Steel. It is rust proof and corrosion resistant and is designed to provide a long service life. The Wash Stand ships Knocked Down to save on freight and is easily assembled.