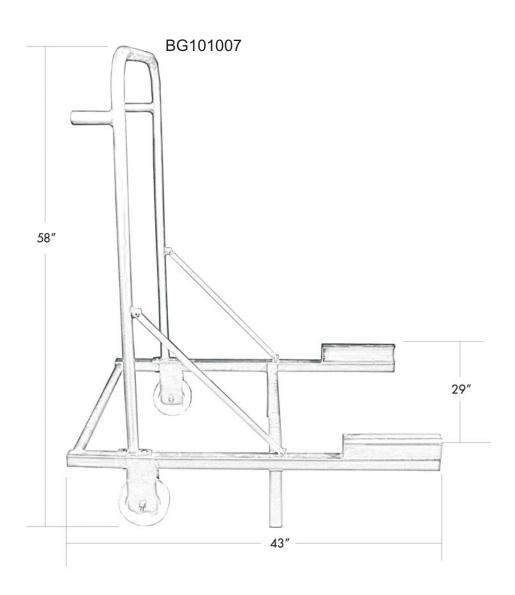

#### **APPLICATION:**

Designed for use in the food processing industry to aid in cleaning our Dump Buggies. Our single person Dump Buggy Wash Stand is ready to help when it is time to wash the buggies. This Wash Stand allows buggy to be raised using the lifting lugs, then tilted to the horizontal position. Allowing it to be washed clean and rinsed inside and out. It lifts the buggy approximately 28" above the floor while reducing back strain and injury.

#### **MATERIAL CONSTRUCTION:**

Our Dump Buggy Wash Stand frame is constructed from heavy gauge square and round tube T-304 Stainless Steel. It is rust proof and corrosion resistant and is designed to provide a long service life. The Wash Stand ships Knocked Down to save on freight and is easily assembled.

#### BG201025

Item # \_\_\_\_\_

Qty: \_\_\_\_\_

Job: \_\_\_\_\_

| Model #   | Description          | Height | Width | Length |
|-----------|----------------------|--------|-------|--------|
| BG 101007 | Buggy Wash Stand     | 58"    | 29"   | 43"    |
| BG201025  | Loose Fitting SS Lid | 3″     | 26"   | 28.5"  |