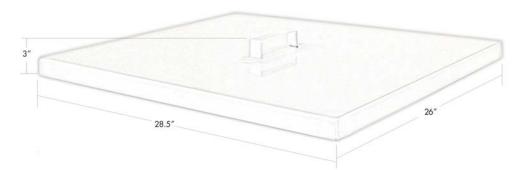

#### **APPLICATION:**

We've designed this loose fitting Lid with handle to aid as a cover that can be used with any of our dump buggies. It has 1.5" turned down edges. This lid is rustproof and corrosion resistant.

#### **MATERIAL CONSTRUCTION:**

Constructed from heavy-duty T-304 Stainless Steel 16 gauge material. Unit is fully welded and easy to clean. Ships assembled - ready to use.

Stainless Steel Buggy Lid - BG201025

#### BG201025

Item # \_\_\_\_\_

Qty: \_\_\_\_\_

Job: \_\_\_\_\_

| Model #   | Description          | Height | Width | Length |
|-----------|----------------------|--------|-------|--------|
| BG 101007 | Buggy Wash Stand     | 58"    | 29"   | 43"    |
| BG201025  | Loose Fitting SS Lid | 3″     | 26"   | 28.5"  |