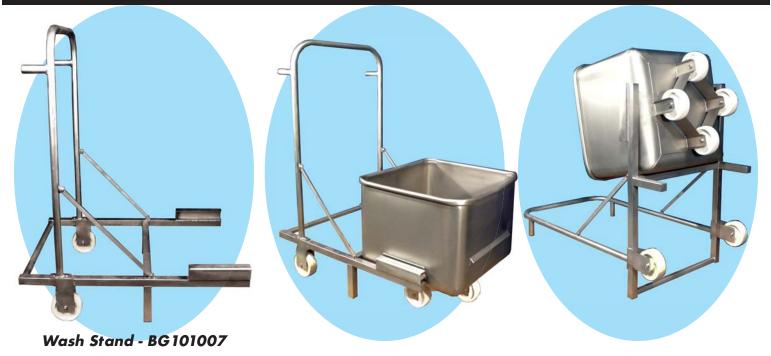

# **Buggy Accessories**

## **APPLICATION:**

Designed for use in the food processing industry to aid in cleaning our Dump Buggies. Our single person Dump Buggy Wash Stand is ready to help when it is time to wash the buggies. This Wash Stand allows buggy to be raised using the lifting lugs, then tilted to the horizontal position. Allowing it to be washed clean and rinsed inside and out. It lifts the buggy approximately 28" above the floor while reducing back strain and injury.

### **MATERIAL CONSTRUCTION:**

Our Dump Buggy Wash Stand frame is constructed from heavy gauge square and round tube T-304 Stainless Steel. It is rust proof and corrosion resistant and is designed to provide a long service life. The Wash Stand ships Knocked Down to save on freight and is easily assembled.