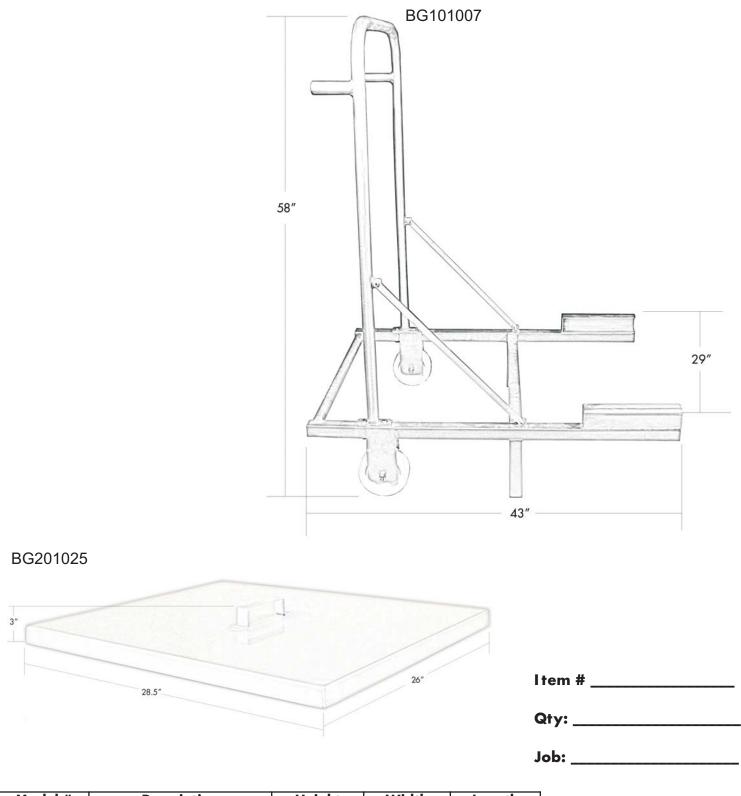

**Distributed by:** 

| Model #  | Description          | Height | Width | Length |
|----------|----------------------|--------|-------|--------|
| BG101007 | Buggy Wash Stand     | 58″    | 29″   | 43″    |
| BG201025 | Loose Fitting SS Lid | 3″     | 26″   | 28.5″  |