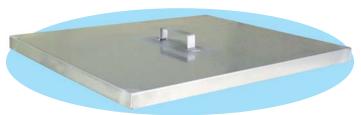

### **APPLICATION:**

We've designed this loose fitting Lid with handle to aid as a cover that can be used with any of our dump buggies. It has 1.5" turned down edges. This lid is rustproof and corrosion resistant.

### **MATERIAL CONSTRUCTION:**

Constructed from heavy-duty T-304 Stainless Steel 16 gauge material. Unit is fully welded and easy to clean. Ships assembled - ready to use.

Stainless Steel Buggy Lid - BG201025