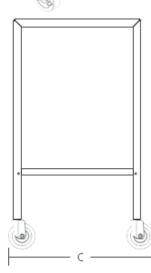

#### **APPLICATION:**

Add the optional Mobile Stand if a moving work area is needed. The mobile stand raises working height to 42" and includes a stainless steel under shelf.

#### **MATERIAL CONSTRUCTION:**

Optional stand is constructed with 10 gauge T-304 stainless steel and rolls easily on four 5" swivel casters (2 supplied with brakes). The Mobile Stand ships knocked-down to save on freight and comes with all necessary hardware for easy assembly.

Mobile Stand - DK 101003

Manufactured by:

619 E 19th Street Kansas City, MO 64108-1743 Toll Free: 877-742-9090 Fax: 816-842-4121 www.dctech-inc.com sales@dctech-inc.com