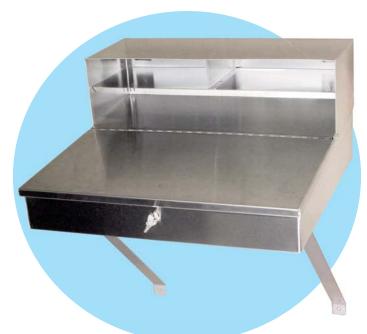

# Receivers Desk

#### **APPLICATION:**

Stainless Steel Receivers Desk, is ideal for harsh or corrosive environments. Desk provides a large writing surface and features three storage compartments for supplies. Includes 2 heavy gauge wall mounting support brackets. Lockable desktop compartment includes two keys.

#### **MATERIAL CONSTRUCTION:**

Our wall mounted Receivers Desk is constructed from heavy duty 18-gauge T-304 Stainless Steel. Desk includes 2 under frame Stainless Steel wall support mounting brackets.

Receiving Desk - DK 101001