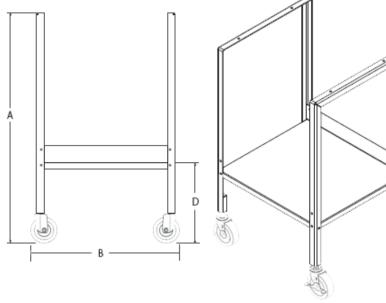

### DK101001 & DK101003

Item # \_\_\_\_\_

Qty: \_\_\_\_\_

Job: \_\_\_\_\_

| Model #   | Description                 | "A" Height | "B" Width | "C" Depth | "D" Shelf Height |
|-----------|-----------------------------|------------|-----------|-----------|------------------|
| DK 101001 | Wall Mounted Receiving Desk | 12"        | 24"       | 23"       |                  |
| DK 101003 | Moble Stand                 | 35.5"      | 23"       | 25"       | 13"              |