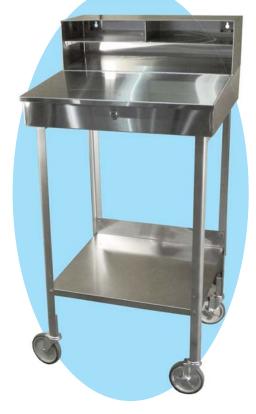

#### **APPLICATION:**

Add the optional Mobile Stand if a moving work area is needed. The mobile stand raises working height to 42" and includes a stainless steel under shelf.

#### **MATERIAL CONSTRUCTION:**

Optional stand is constructed with 10 gauge T-304 stainless steel and rolls easily on four 5" swivel casters (2 supplied with brakes). The Mobile Stand ships knocked-down to save on freight and comes with all necessary hardware for easy assembly.

Mobile Stand - DK 101003

Manufactured by:

619 E 19th Street Kansas City, MO 64108-1743 Toll Free: 877-742-9090 Fax: 816-842-4121 www.dctech-inc.com sales@dctech-inc.com