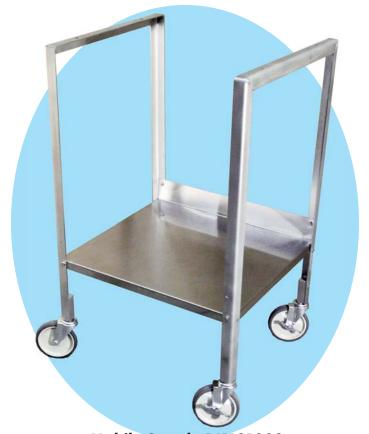

#### **APPLICATION:**

Add the optional Mobile Stand if a moving work area is needed. The mobile stand raises working height to 42" and includes a stainless steel under shelf.

#### **MATERIAL CONSTRUCTION:**

Optional stand is constructed with 10 gauge T-304 stainless steel and rolls easily on four 5" swivel casters (2 supplied with brakes). The Mobile Stand ships knocked-down to save on freight and comes with all necessary hardware for easy assembly.

Mobile Stand - DK 101003

Manufactured by:

619 E 19th Street Kansas City, MO 64108-1743 Toll Free: 877-742-9090 Fax: 816-842-4121 www.dctech-inc.com sales@dctech-inc.com