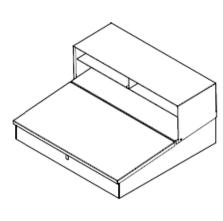

# Receivers Desk

#### **APPLICATION:**

Stainless Steel Receivers Desk, is ideal for harsh or corrosive environments. Desk provides a large writing surface and features three storage compartments for supplies. Includes 2 heavy gauge wall mounting support brackets. Lockable desktop compartment includes two keys.

#### **MATERIAL CONSTRUCTION:**

Our wall mounted Receivers Desk is constructed from heavy duty 18-gauge T-304 Stainless Steel. Desk includes 2 under frame Stainless Steel wall support mounting brackets.

Receiving Desk - DK 101001