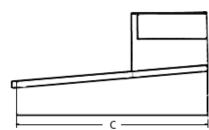

### DK101001 & DK101003

Item # \_\_\_\_\_

Qty: \_\_\_\_\_

Job: \_\_\_\_\_

| Model #   | Description                 | "A" Height | "B" Width | "C" Depth | "D" Shelf Height |
|-----------|-----------------------------|------------|-----------|-----------|------------------|
| DK 101001 | Wall Mounted Receiving Desk | 12"        | 24"       | 23"       |                  |
| DK 101003 | Moble Stand                 | 35.5"      | 23"       | 25"       | 13"              |