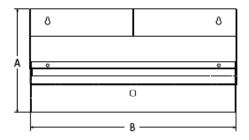

### DK101001 & DK101003

Item # \_\_\_\_\_

Qty: \_\_\_\_\_

Job: \_\_\_\_\_

| Model #   | Description                 | "A" Height | "B" Width | "C" Depth | "D" Shelf Height |
|-----------|-----------------------------|------------|-----------|-----------|------------------|
| DK 101001 | Wall Mounted Receiving Desk | 12"        | 24"       | 23"       |                  |
| DK 101003 | Moble Stand                 | 35.5"      | 23"       | 25"       | 13"              |