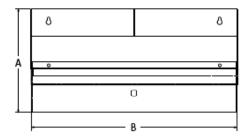

### DK101001 & DK101003

Item # \_\_\_\_\_

Qty: \_\_\_\_\_

Job: \_\_\_\_\_

| Model #   | Description                 | "A" Height | "B" Width | "C" Depth | "D" Shelf Height |
|-----------|-----------------------------|------------|-----------|-----------|------------------|
| DK 101001 | Wall Mounted Receiving Desk | 12"        | 24"       | 23"       |                  |
| DK 101003 | Moble Stand                 | 35.5"      | 23"       | 25"       | 13"              |