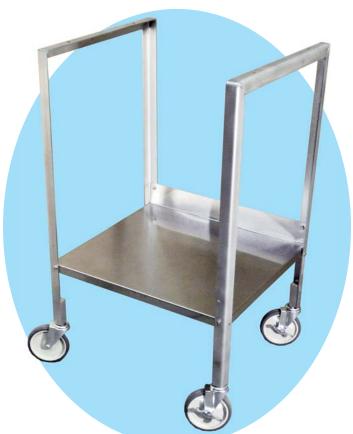

#### **APPLICATION:**

Add the optional Mobile Stand if a moving work area is needed. The mobile stand raises working height to 42" and includes a stainless steel under shelf.

#### **MATERIAL CONSTRUCTION:**

Optional stand is constructed with 10 gauge T-304 stainless steel and rolls easily on four 5" swivel casters (2 supplied with brakes). The Mobile Stand ships knocked-down to save on freight and comes with all necessary hardware for easy assembly.

Mobile Stand - DK 101003

Distributed by: