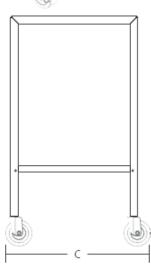

#### **APPLICATION:**

Add the optional Mobile Stand if a moving work area is needed. The mobile stand raises working height to 42" and includes a stainless steel under shelf.

#### **MATERIAL CONSTRUCTION:**

Optional stand is constructed with 10 gauge T-304 stainless steel and rolls easily on four 5" swivel casters (2 supplied with brakes). The Mobile Stand ships knocked-down to save on freight and comes with all necessary hardware for easy assembly.

Mobile Stand - DK 101003

Distributed by: