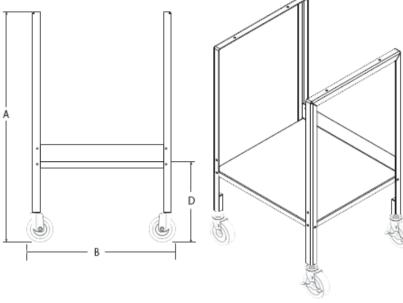

### DK101001 & DK101003

Item # \_\_\_\_\_

Qty: \_\_\_\_\_

Job: \_\_\_\_\_

| Model #   | Description                 | "A" Height | "B" Width | "C" Depth | "D" Shelf Height |
|-----------|-----------------------------|------------|-----------|-----------|------------------|
| DK 101001 | Wall Mounted Receiving Desk | 12"        | 24"       | 23"       |                  |
| DK 101003 | Moble Stand                 | 35.5"      | 23"       | 25"       | 13"              |