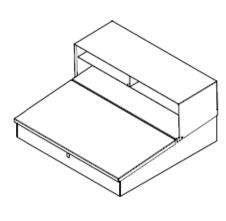

# Receivers Desk

#### **APPLICATION:**

Stainless Steel Receivers Desk, is ideal for harsh or corrosive environments. Desk provides a large writing surface and features three storage compartments for supplies. Includes 2 heavy gauge wall mounting support brackets. Lockable desktop compartment includes two keys.

#### **MATERIAL CONSTRUCTION:**

Our wall mounted Receivers Desk is constructed from heavy duty 18-gauge T-304 Stainless Steel. Desk includes 2 under frame Stainless Steel wall support mounting brackets.

Receiving Desk - DK101001