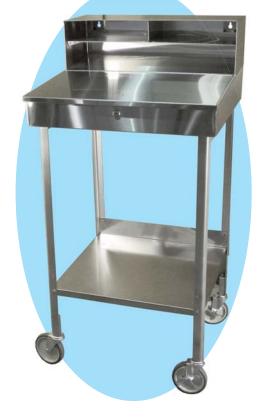

#### **APPLICATION:**

Add the optional Mobile Stand if a moving work area is needed. The mobile stand raises working height to 42" and includes a stainless steel under shelf.

#### **MATERIAL CONSTRUCTION:**

Optional stand is constructed with 10 gauge T-304 stainless steel and rolls easily on four 5" swivel casters (2 supplied with brakes). The Mobile Stand ships knocked-down to save on freight and comes with all necessary hardware for easy assembly.

Mobile Stand - DK 101003

Distributed by: