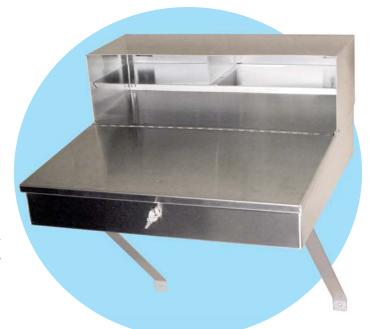

#### **APPLICATION:**

Stainless Steel Receivers Desk, is ideal for harsh or corrosive environments. Desk provides a large writing surface and features three storage compartments for supplies. Includes 2 heavy gauge wall mounting support brackets. Lockable desktop compartment includes two keys.

#### **MATERIAL CONSTRUCTION:**

Our wall mounted Receivers Desk is constructed from heavy duty 18-gauge T-304 Stainless Steel. Desk includes 2 under frame Stainless Steel wall support mounting brackets.

Receiving Desk - DK101001