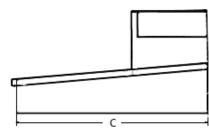

### DK101001 & DK101003

Item # \_\_\_\_\_

Qty: \_\_\_\_\_

Job: \_\_\_\_\_

| Model #   | Description                 | "A" Height | "B" Width | "C" Depth | "D" Shelf Height |
|-----------|-----------------------------|------------|-----------|-----------|------------------|
| DK 101001 | Wall Mounted Receiving Desk | 12"        | 24"       | 23"       |                  |
| DK 101003 | Moble Stand                 | 35.5"      | 23"       | 25"       | 13"              |