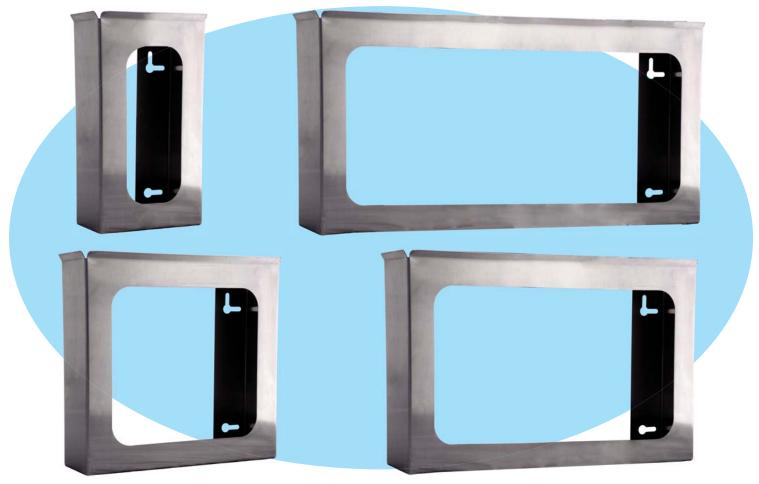

# Dispensers Glove Box

Designed for use in the food, medical, pharmaceutical or where ever sterile gloves are dispensed. These Glove Box Holders are manufactured from T-304 stainless steel which is easy to clean and disinfect and they accommodates most glove box sizes. These dispensers feature a reinforced rim that also allows for easy refilling, making restocking the gloves quick and hassle free. The dispensers design allows it to be mounted either vertically or horizontally and provides a convenient, simple storage solution for glove boxes. Holders are available in Single box, Dual Box, Triple Box or Quad Box design.

#### **MATERIAL CONSTRUCTION:**

Our Glove Box Dispensers are manufactured with 20 gauge T-304 Stainless Steel which allows it to be wiped clean with soap and water or hospital sanitizer. Brushed stainless steel finish matches any decor. Open design allows for easy glove identification. Laser cut keyhole slots on back of each stainless glove box holder allow mounting in vertical or horizontal position (mounting hardware not included).

### Dual box holder shown

Item # \_\_\_\_\_

Qty: \_\_\_\_\_

Job: \_\_\_\_\_

| Model #   | Description                             | "A" Height | "B" Width   | "C" Depth |
|-----------|-----------------------------------------|------------|-------------|-----------|
| EC101006  | Stainless Steel Single Glove Box Holder | 10.36"     | 5.25" I.D.  | 3″ I.D.   |
| EC101002  | Stainless Steel Dual Glove Box Holder   | 10.36"     | 10.5" I.D.  | 3″ I.D.   |
| EC 101007 | Stainless Steel Triple Glove Box Holder | 10.36"     | 15.75" I.D. | 3″ I.D.   |
| EC 101008 | Stainless Steel Quad Glove Box Holder   | 10.36"     | 21" I.D.    | 3″ I.D.   |