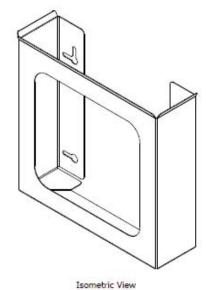

#### **MATERIAL CONSTRUCTION:**

Our Glove Box Dispensers are manufactured with 20 gauge T-304 Stainless Steel which allows it to be wiped clean with soap and water or hospital sanitizer. Brushed stainless steel finish matches any decor. Open design allows for easy glove identification. Laser cut keyhole slots on back of each stainless glove box holder allow mounting in vertical or horizontal position (mounting hardware not included).

### Dual box holder shown

Item # \_\_\_\_\_

Qty: \_\_\_\_\_

Job: \_\_\_\_\_

| Model #   | Description                             | "A" Height | "B" Width   | "C" Depth |
|-----------|-----------------------------------------|------------|-------------|-----------|
| EC101006  | Stainless Steel Single Glove Box Holder | 10.36"     | 5.25" I.D.  | 3″ I.D.   |
| EC101002  | Stainless Steel Dual Glove Box Holder   | 10.36"     | 10.5" I.D.  | 3″ I.D.   |
| EC 101007 | Stainless Steel Triple Glove Box Holder | 10.36"     | 15.75" I.D. | 3″ I.D.   |
| EC 101008 | Stainless Steel Quad Glove Box Holder   | 10.36"     | 21" I.D.    | 3″ I.D.   |