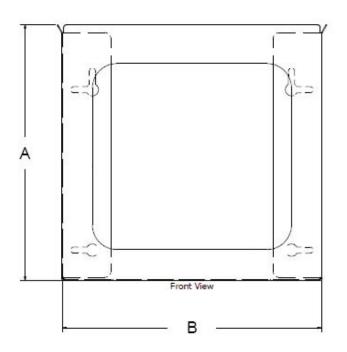

### Dual box holder shown

Item # \_\_\_\_\_

Qty: \_\_\_\_\_

Job: \_\_\_\_\_

| Model #   | Description                             | "A" Height | "B" Width   | "C" Depth |
|-----------|-----------------------------------------|------------|-------------|-----------|
| EC101006  | Stainless Steel Single Glove Box Holder | 10.36"     | 5.25" I.D.  | 3″ I.D.   |
| EC101002  | Stainless Steel Dual Glove Box Holder   | 10.36"     | 10.5" I.D.  | 3″ I.D.   |
| EC 101007 | Stainless Steel Triple Glove Box Holder | 10.36"     | 15.75" I.D. | 3″ I.D.   |
| EC 101008 | Stainless Steel Quad Glove Box Holder   | 10.36"     | 21" I.D.    | 3″ I.D.   |