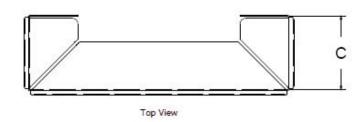

### Dual box holder shown

Item # \_\_\_\_\_

Qty: \_\_\_\_\_

Job: \_\_\_\_\_

| Model #   | Description                             | "A" Height | "B" Width   | "C" Depth |
|-----------|-----------------------------------------|------------|-------------|-----------|
| EC101006  | Stainless Steel Single Glove Box Holder | 10.36"     | 5.25" I.D.  | 3″ I.D.   |
| EC101002  | Stainless Steel Dual Glove Box Holder   | 10.36"     | 10.5" I.D.  | 3″ I.D.   |
| EC 101007 | Stainless Steel Triple Glove Box Holder | 10.36"     | 15.75" I.D. | 3″ I.D.   |
| EC 101008 | Stainless Steel Quad Glove Box Holder   | 10.36"     | 21" I.D.    | 3″ I.D.   |