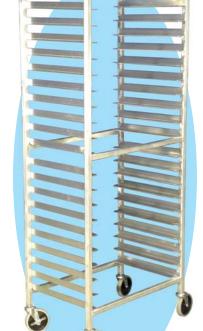

#### **AVAILABLE OPTIONS:**

- » Fiberglass Platter
- » Aluminum Platter
- » Stainless Steel Platter

Aluminum, Fully Welded, Side Load # DL102019

Toll Free: 877-742-9090
Fax: 816-842-4121
www.dctech-inc.com
sales@dctech-inc.com