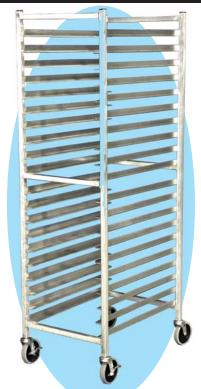

Aluminum, Fully Welded, End Load # DL102018

### **MATERIAL CONSTRUCTION:**

All our Platter Dollies are manufactured with heavy duty 1" square tube and are stable for storage or transportation of 18" x 26" Platters. Your choice of rustproof material: Stainless Steel or Aluminum. Features End Loaded or Side Loaded design with twenty levels and spacing between platters of 2-7/8".