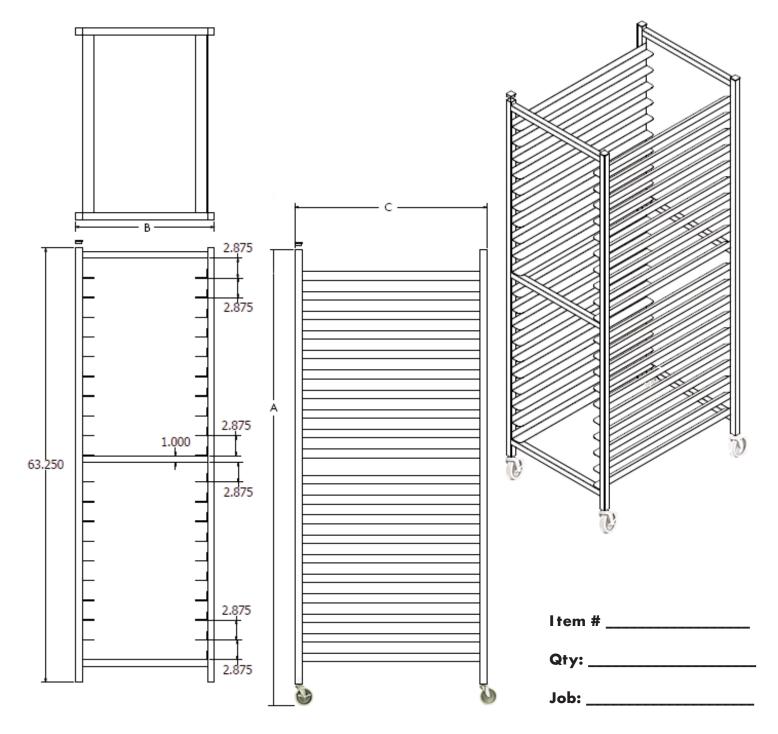

### **MATERIAL CONSTRUCTION:**

All our Platter Dollies are manufactured with heavy duty 1" square tube and are stable for storage or transportation of 18" x 26" Platters. Your choice of rustproof material: Stainless Steel or Aluminum. Features End Loaded or Side Loaded design with twenty levels and spacing between platters of 2-7/8".

Manufactured by:

619 E 19th Street Kansas City, MO 64108-1743

| Model #  | Description                                               | "A" Height | "B" Width | "C" Length | "D" Spacing |
|----------|-----------------------------------------------------------|------------|-----------|------------|-------------|
| DL102018 | End Load 20 Platter Dolly - Aluminum - Fully Welded       | 69.5"      | 20.25"    | 28"        | 2.875"      |
| DL101013 | End Load 20 Platter Dolly - Stainless Steel - Knock-Down  | 69.5"      | 20.25"    | 28"        | 2.875"      |
| DL102019 | Side Load 20 Platter Dolly - Aluminum - Fully Welded      | 69.5"      | 20.25"    | 28"        | 2.875"      |
| DL101014 | Side Load 20 Platter Dolly - Stainless Steel - Knock-Down | 69.5"      | 20.25"    | 28"        | 2.875"      |