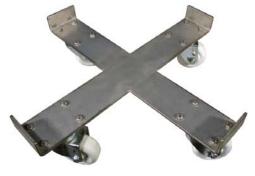

## **AVAILABLE OPTIONS INCLUDE:**

- » DM201002 Stainless Steel Lid with handle and hook
- » DL101019 Stainless Steel X-Dolly with 3" Swivel Casters
- » Custom Sizes
- » Handles welded on each side.

Model shown: DM101001

HOOK VIEW

**MODEL DL101019** 

Manufactured by:

619 E 19th Street Kansas City, MO 64108-1743 Toll Free: 877-742-9090
Fax: 816-842-4121
www.dctech-inc.com
sales@dctech-inc.com

| te | em | # |  |  |  |  |  |  |  |  |
|----|----|---|--|--|--|--|--|--|--|--|
|    |    |   |  |  |  |  |  |  |  |  |

| Otv. |  |  |  |
|------|--|--|--|

| Job: |  |  |
|------|--|--|
| lob: |  |  |
| JUD. |  |  |

| Model #   | Description                    | "A" OD Height | "B" OD Diameter | ID Height | ID Diameter |
|-----------|--------------------------------|---------------|-----------------|-----------|-------------|
| DM 101001 | 55 Gallon SS Drum              | 36-1/2"       | 24"             | 35-3/4"   | 22-3/4"     |
| DM201002  | Lid with Handle & Hook         | 2-1/2"        | 24-3/4"         |           |             |
| DL101019  | X-Dolly with 3" Swivel Casters | 5-1/2"        | 24-1/4"         |           |             |