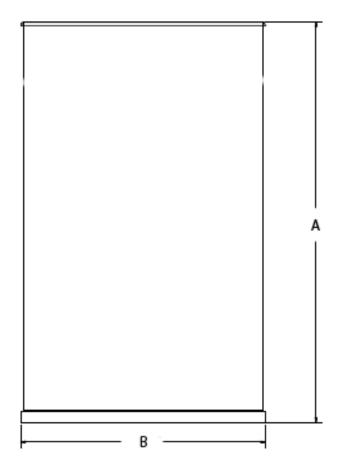

| Otv. |  |  |  |
|------|--|--|--|

| Job: |  |  |
|------|--|--|
| lob: |  |  |
| JUD. |  |  |

| Model #   | Description                    | "A" OD Height | "B" OD Diameter | ID Height | ID Diameter |
|-----------|--------------------------------|---------------|-----------------|-----------|-------------|
| DM 101001 | 55 Gallon SS Drum              | 36-1/2"       | 24"             | 35-3/4"   | 22-3/4"     |
| DM201002  | Lid with Handle & Hook         | 2-1/2"        | 24-3/4"         |           |             |
| DL101019  | X-Dolly with 3" Swivel Casters | 5-1/2"        | 24-1/4"         |           |             |