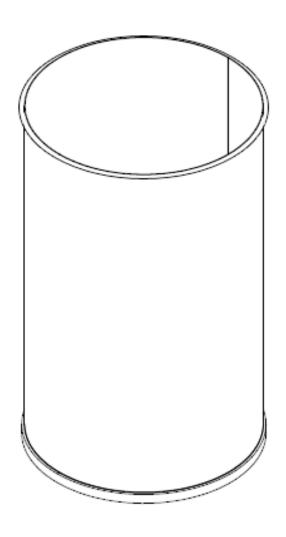

## Stainless Steel Drum

This Stainless Steel open end drum is designed to be used in transporting Liquid, Pharmaceuticals or Food products from one operation to another in processing plants. Drum Capacity is 55 gallons (8.4 cu ft.).

## **MATERIAL CONSTRUCTION:**

Fabricated with rustproof heavy-duty T-304 Stainless Steel this Drum is ruggedly built. The seam is tig welded for strength and ground smooth, then the interior and exterior finish is polished to food grade quality. The drum bottom has a heavy duty wear ring and the top has an easy to grip sanitary open rolled rim.

## **AVAILABLE OPTIONS INCLUDE:**

- » DM201002 Stainless Steel Lid with handle and hook
- » DL101019 Stainless Steel X-Dolly with 3" Swivel Casters
- » Custom Sizes
- » Handles welded on each side.

Model shown: DM101001

| Otv. |  |  |  |
|------|--|--|--|

| Job: |  |  |
|------|--|--|
| lob: |  |  |
| JUD. |  |  |

| Model #   | Description                    | "A" OD Height | "B" OD Diameter | ID Height | ID Diameter |
|-----------|--------------------------------|---------------|-----------------|-----------|-------------|
| DM 101001 | 55 Gallon SS Drum              | 36-1/2"       | 24"             | 35-3/4"   | 22-3/4"     |
| DM201002  | Lid with Handle & Hook         | 2-1/2"        | 24-3/4"         |           |             |
| DL101019  | X-Dolly with 3" Swivel Casters | 5-1/2"        | 24-1/4"         |           |             |