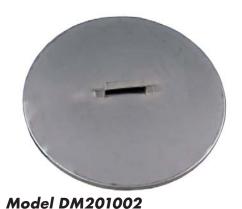

## **AVAILABLE OPTIONS INCLUDE:**

- » DM201002 Stainless Steel Lid with handle and hook
- » DL101019 Stainless Steel X-Dolly with 3" Swivel Casters
- » Custom Sizes
- » Handles welded on each side.

Model shown: DM101001

| Otv. |  |  |  |
|------|--|--|--|

| Job: |  |  |
|------|--|--|
| lob: |  |  |
| JUD. |  |  |

| Model #   | Description                    | "A" OD Height | "B" OD Diameter | ID Height | ID Diameter |
|-----------|--------------------------------|---------------|-----------------|-----------|-------------|
| DM 101001 | 55 Gallon SS Drum              | 36-1/2"       | 24"             | 35-3/4"   | 22-3/4"     |
| DM201002  | Lid with Handle & Hook         | 2-1/2"        | 24-3/4"         |           |             |
| DL101019  | X-Dolly with 3" Swivel Casters | 5-1/2"        | 24-1/4"         |           |             |