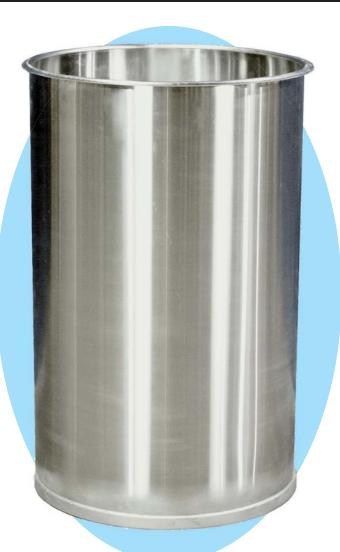

## Stainless Steel Drum

This Stainless Steel open end drum is designed to be used in transporting Liquid, Pharmaceuticals or Food products from one operation to another in processing plants. Drum Capacity is 55 gallons (8.4 cu ft.).

## **MATERIAL CONSTRUCTION:**

Fabricated with rustproof heavy-duty T-304 Stainless Steel this Drum is ruggedly built. The seam is tig welded for strength and ground smooth, then the interior and exterior finish is polished to food grade quality. The drum bottom has a heavy duty wear ring and the top has an easy to grip sanitary open rolled rim.