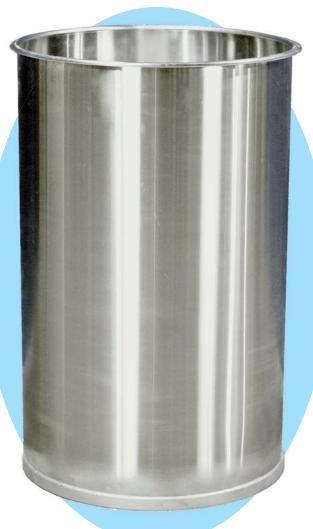

## Stainless Steel Drum

This Stainless Steel open end drum is designed to be used in transporting Liquid, Pharmaceuticals or Food products from one operation to another in processing plants. Drum Capacity is 55 gallons (8.4 cu ft.).

## **MATERIAL CONSTRUCTION:**

Fabricated with rustproof heavy-duty T-304 Stainless Steel this Drum is ruggedly built. The seam is tig welded for strength and ground smooth, then the interior and exterior finish is polished to food grade quality. The drum bottom has a heavy duty wear ring and the top has an easy to grip sanitary open rolled rim.