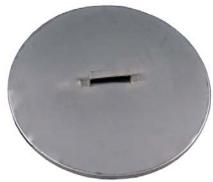

## **AVAILABLE OPTIONS INCLUDE:**

» DM201002 - Stainless Steel Lid with handle and hook

**Distributed by:** 

- » DL101019 Stainless Steel X-Dolly with 3" Swivel Casters
- » Custom Sizes
- » Handles welded on each side.

Model DM201002

HOOK VIEW

MODEL DL101019

| Model #   | Description                    | "A" OD Height | "B" OD Diameter | ID Height | ID Diameter |
|-----------|--------------------------------|---------------|-----------------|-----------|-------------|
| DM 101001 | 55 Gallon SS Drum              | 36-1/2″       | 24″             | 35-3/4″   | 22-3/4″     |
| DM201002  | Lid with Handle & Hook         | 2-1/2″        | 24-3/4″         |           |             |
| DL101019  | X-Dolly with 3" Swivel Casters | 5-1/2″        | 24-1/4″         |           |             |