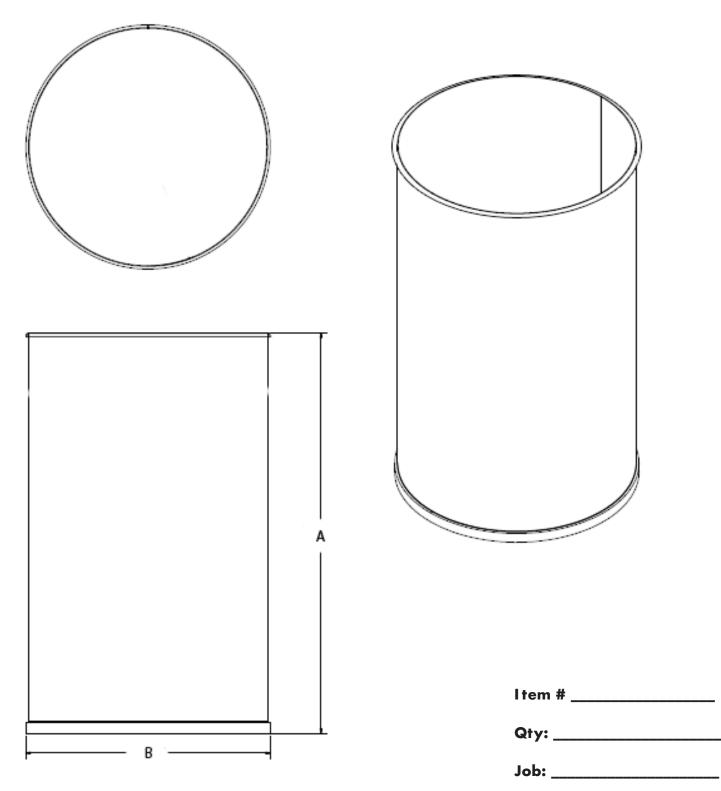

## Stainless Steel Drum

This Stainless Steel open end drum is designed to be used in transporting Liquid, Pharmaceuticals or Food products from one operation to another in processing plants. Drum Capacity is 55 gallons (8.4 cu ft.).

## **MATERIAL CONSTRUCTION:**

Fabricated with rustproof heavy-duty T-304 Stainless Steel this Drum is ruggedly built. The seam is tig welded for strength and ground smooth, then the interior and exterior finish is polished to food grade quality. The drum bottom has a heavy duty wear ring and the top has an easy to grip sanitary open rolled rim.

Model DM201002

HOOK VIEW

MODEL DL101019

| Model #   | Description                    | "A" OD Height | "B" OD Diameter | ID Height | ID Diameter |
|-----------|--------------------------------|---------------|-----------------|-----------|-------------|
| DM 101001 | 55 Gallon SS Drum              | 36-1/2″       | 24″             | 35-3/4″   | 22-3/4″     |
| DM201002  | Lid with Handle & Hook         | 2-1/2″        | 24-3/4″         |           |             |
| DL101019  | X-Dolly with 3" Swivel Casters | 5-1/2″        | 24-1/4″         |           |             |