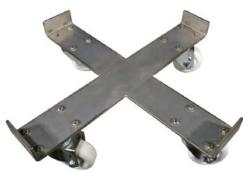

## **AVAILABLE OPTIONS INCLUDE:**

» DM201002 - Stainless Steel Lid with handle and hook

**Distributed by:** 

- » DL101019 Stainless Steel X-Dolly with 3" Swivel Casters
- » Custom Sizes
- » Handles welded on each side.

Model DM201002

HOOK VIEW

MODEL DL101019

| Model #   | Description                    | "A" OD Height | "B" OD Diameter | ID Height | ID Diameter |
|-----------|--------------------------------|---------------|-----------------|-----------|-------------|
| DM 101001 | 55 Gallon SS Drum              | 36-1/2″       | 24″             | 35-3/4″   | 22-3/4″     |
| DM201002  | Lid with Handle & Hook         | 2-1/2″        | 24-3/4″         |           |             |
| DL101019  | X-Dolly with 3" Swivel Casters | 5-1/2″        | 24-1/4″         |           |             |