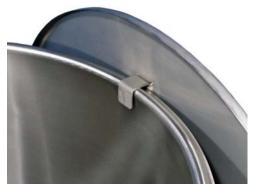

Model DM201002

HOOK VIEW

MODEL DL101019

| Model #   | Description                    | "A" OD Height | "B" OD Diameter | ID Height | ID Diameter |
|-----------|--------------------------------|---------------|-----------------|-----------|-------------|
| DM 101001 | 55 Gallon SS Drum              | 36-1/2″       | 24″             | 35-3/4″   | 22-3/4″     |
| DM201002  | Lid with Handle & Hook         | 2-1/2″        | 24-3/4″         |           |             |
| DL101019  | X-Dolly with 3" Swivel Casters | 5-1/2″        | 24-1/4″         |           |             |