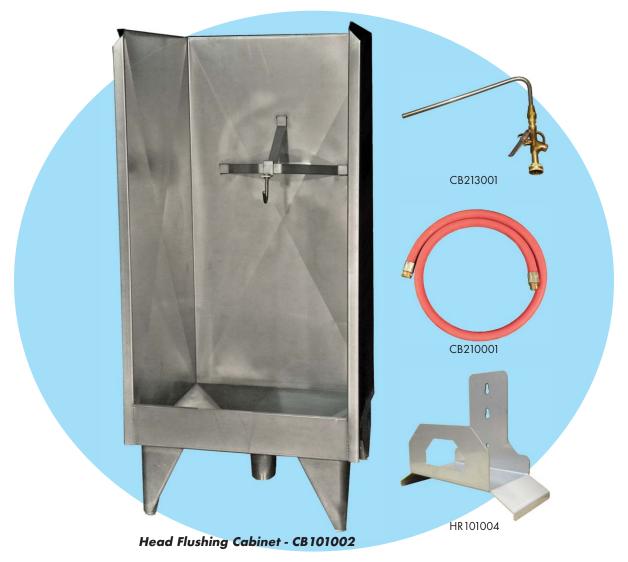

## Head Flushing

The Stainless Steel Head Flushing Cabinet is designed for use in the food processing industry. Used in the process for cleaning out cattle and calves nostrils and mouths. The head is suspended from the swivel hook while mouth and nostrils are thoroughly flushed. The cabinet comes complete with a removable swivel hook, 6' of 3/4" hose with fittings on each end and a special self-closing nozzle fitted with a 12" length of 3/8" stainless steel tube to reach the necessary areas.

**Optional HOSE HOLDER:** Heavy duty type 304 stainless steel construction designed for wet and demanding packinghouse type applications. Overall Dimensions:  $11.5'' \times 9.375'' \times 5.25''$  Weight Capacity: 100 Lbs.

## **MATERIAL CONSTRUCTION:**

We've constructed this Head Flushing Cabinet from heavy-duty 14 gauge T-304 Stainless Steel. The top, sides and front of cabinet are reinforced with hemmed edges for added strength. The 6" edge at front of cabinet eliminates splash out during washing operation. The bottom of the cabinet slopes to a 4" diameter drain located approximately 3" above the floor. The cabinet is 66" tall overall and available in three sizes.

## Manufactured by:

619 E 19th Street Kansas City, MO 64108-1743 Toll Free: 877-742-9090 Fax: 816-842-4121 www.dctech-inc.com sales@dctech-inc.com

Item # \_\_\_\_\_

Qty: \_\_\_\_\_

Job: \_\_\_\_\_

| Model #   | Description                 | Material              | "A" Height | "B" Length | "C" Width |
|-----------|-----------------------------|-----------------------|------------|------------|-----------|
| CB 101001 | Head Flushing Cabinet       | Stainless Steel       | 66"        | 24" ID     | 24" ID    |
| CB 101002 | Head Flushing Cabinet       | Stainless Steel       | 66"        | 30" ID     | 30″ ID    |
| CB 101003 | Head Flushing Cabinet       | Stainless Steel       | 66"        | 36" ID     | 36" ID    |
| CB213001  | Head Flushing Nozzle        | Stainless Steel/Brass |            | 12"        |           |
| CB210001  | Head Flushing Hose          | Rubber                | 1"         | 6′         | 1"        |
| HR 101004 | Stainless Steel Hose Holder | Stainless Steel       | 11.5"      | 5.25"      | 9.375"    |