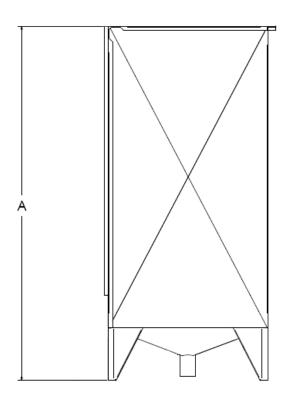

## **MATERIAL CONSTRUCTION:**

We've constructed this Head Flushing Cabinet from heavy-duty 14 gauge T-304 Stainless Steel. The top, sides and front of cabinet are reinforced with hemmed edges for added strength. The 6" edge at front of cabinet eliminates splash out during washing operation. The bottom of the cabinet slopes to a 4" diameter drain located approximately 3" above the floor. The cabinet is 66" tall overall and available in three sizes.

## Manufactured by:

619 E 19th Street Kansas City, MO 64108-1743 Toll Free: 877-742-9090 Fax: 816-842-4121 www.dctech-inc.com sales@dctech-inc.com

Item # \_\_\_\_\_

Qty: \_\_\_\_\_

Job: \_\_\_\_\_

| Model #   | Description                 | Material              | "A" Height | "B" Length | "C" Width |
|-----------|-----------------------------|-----------------------|------------|------------|-----------|
| CB 101001 | Head Flushing Cabinet       | Stainless Steel       | 66"        | 24" ID     | 24" ID    |
| CB 101002 | Head Flushing Cabinet       | Stainless Steel       | 66"        | 30" ID     | 30″ ID    |
| CB 101003 | Head Flushing Cabinet       | Stainless Steel       | 66"        | 36" ID     | 36" ID    |
| CB213001  | Head Flushing Nozzle        | Stainless Steel/Brass |            | 12"        |           |
| CB210001  | Head Flushing Hose          | Rubber                | 1"         | 6′         | 1"        |
| HR 101004 | Stainless Steel Hose Holder | Stainless Steel       | 11.5"      | 5.25"      | 9.375"    |