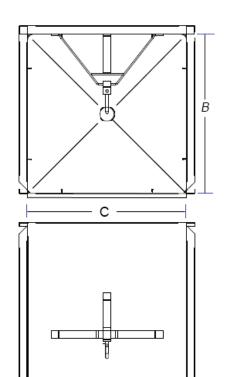

## **MATERIAL CONSTRUCTION:**

We've constructed this Head Flushing Cabinet from heavy-duty 14 gauge T-304 Stainless Steel. The top, sides and front of cabinet are reinforced with hemmed edges for added strength. The 6" edge at front of cabinet eliminates splash out during washing operation. The bottom of the cabinet slopes to a 4" diameter drain located approximately 3" above the floor. The cabinet is 66" tall overall and available in three sizes.

## Manufactured by:

619 E 19th Street Kansas City, MO 64108-1743 Toll Free: 877-742-9090 Fax: 816-842-4121 www.dctech-inc.com sales@dctech-inc.com

Item # \_\_\_\_\_

Qty: \_\_\_\_\_

Job: \_\_\_\_\_

| Model #   | Description                 | Material              | "A" Height | "B" Length | "C" Width |
|-----------|-----------------------------|-----------------------|------------|------------|-----------|
| CB 101001 | Head Flushing Cabinet       | Stainless Steel       | 66"        | 24" ID     | 24" ID    |
| CB 101002 | Head Flushing Cabinet       | Stainless Steel       | 66"        | 30" ID     | 30″ ID    |
| CB 101003 | Head Flushing Cabinet       | Stainless Steel       | 66"        | 36" ID     | 36" ID    |
| CB213001  | Head Flushing Nozzle        | Stainless Steel/Brass |            | 12"        |           |
| CB210001  | Head Flushing Hose          | Rubber                | 1"         | 6′         | 1"        |
| HR 101004 | Stainless Steel Hose Holder | Stainless Steel       | 11.5"      | 5.25"      | 9.375"    |