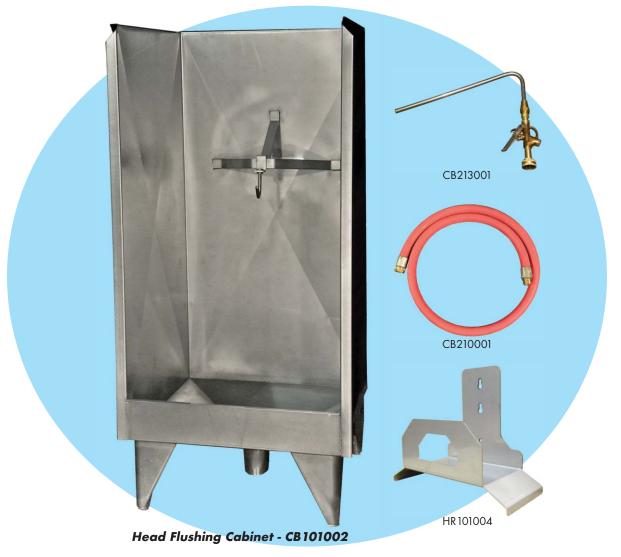

## Head Flushing

The Stainless Steel Head Flushing Cabinet is designed for use in the food processing industry. Used in the process for cleaning out cattle and calves nostrils and mouths. The head is suspended from the swivel hook while mouth and nostrils are thoroughly flushed. The cabinet comes complete with a removable swivel hook, 6' of 3/4" hose with fittings on each end and a special self-closing nozzle fitted with a 12" length of 3/8" stainless steel tube to reach the necessary areas.

**Optional HOSE HOLDER:** Heavy duty type 304 stainless steel construction designed for wet and demanding packinghouse type applications. Overall Dimensions: 11.5" x 9.375" x 5.25" Weight Capacity: 100 Lbs.

## **MATERIAL CONSTRUCTION:**

We've constructed this Head Flushing Cabinet from heavy-duty 14 gauge T-304 Stainless Steel. The top, sides and front of cabinet are reinforced with hemmed edges for added strength. The 6" edge at front of cabinet eliminates splash out during washing operation. The bottom of the cabinet slopes to a 4" diameter drain located approximately 3" above the floor. The cabinet is 66" tall overall and available in three sizes.

## Distributed by:

Item # \_\_\_\_\_

Qty: \_\_\_\_\_

Job: \_\_\_\_\_

| Model #   | Description                 | Material              | "A" Height | "B" Length | "C" Width |
|-----------|-----------------------------|-----------------------|------------|------------|-----------|
| CB 101001 | Head Flushing Cabinet       | Stainless Steel       | 66"        | 24" ID     | 24" ID    |
| CB 101002 | Head Flushing Cabinet       | Stainless Steel       | 66"        | 30" ID     | 30″ ID    |
| CB 101003 | Head Flushing Cabinet       | Stainless Steel       | 66"        | 36" ID     | 36" ID    |
| CB213001  | Head Flushing Nozzle        | Stainless Steel/Brass |            | 12"        |           |
| CB210001  | Head Flushing Hose          | Rubber                | 1"         | 6′         | 1"        |
| HR 101004 | Stainless Steel Hose Holder | Stainless Steel       | 11.5"      | 5.25"      | 9.375"    |