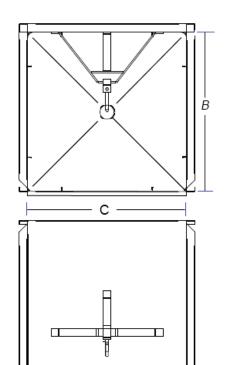

## Distributed by:

Item # \_\_\_\_\_

Qty: \_\_\_\_\_

Job: \_\_\_\_\_

| Model #   | Description                 | Material              | "A" Height | "B" Length | "C" Width |
|-----------|-----------------------------|-----------------------|------------|------------|-----------|
| CB 101001 | Head Flushing Cabinet       | Stainless Steel       | 66"        | 24" ID     | 24" ID    |
| CB 101002 | Head Flushing Cabinet       | Stainless Steel       | 66"        | 30" ID     | 30″ ID    |
| CB 101003 | Head Flushing Cabinet       | Stainless Steel       | 66"        | 36" ID     | 36" ID    |
| CB213001  | Head Flushing Nozzle        | Stainless Steel/Brass |            | 12"        |           |
| CB210001  | Head Flushing Hose          | Rubber                | 1"         | 6′         | 1"        |
| HR 101004 | Stainless Steel Hose Holder | Stainless Steel       | 11.5"      | 5.25"      | 9.375"    |