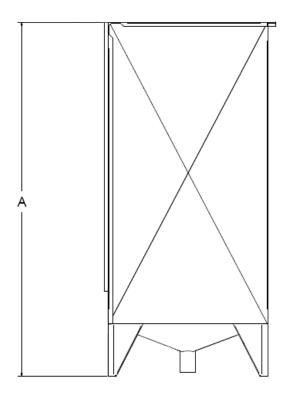

## **MATERIAL CONSTRUCTION:**

We've constructed this Head Flushing Cabinet from heavy-duty 14 gauge T-304 Stainless Steel. The top, sides and front of cabinet are reinforced with hemmed edges for added strength. The 6" edge at front of cabinet eliminates splash out during washing operation. The bottom of the cabinet slopes to a 4" diameter drain located approximately 3" above the floor. The cabinet is 66" tall overall and available in three sizes.

## Distributed by:

Item # \_\_\_\_\_

Qty: \_\_\_\_\_

Job: \_\_\_\_\_

| Model #   | Description                 | Material              | "A" Height | "B" Length | "C" Width |
|-----------|-----------------------------|-----------------------|------------|------------|-----------|
| CB 101001 | Head Flushing Cabinet       | Stainless Steel       | 66"        | 24" ID     | 24" ID    |
| CB 101002 | Head Flushing Cabinet       | Stainless Steel       | 66"        | 30" ID     | 30″ ID    |
| CB 101003 | Head Flushing Cabinet       | Stainless Steel       | 66"        | 36" ID     | 36" ID    |
| CB213001  | Head Flushing Nozzle        | Stainless Steel/Brass |            | 12"        |           |
| CB210001  | Head Flushing Hose          | Rubber                | 1"         | 6′         | 1"        |
| HR 101004 | Stainless Steel Hose Holder | Stainless Steel       | 11.5"      | 5.25"      | 9.375"    |