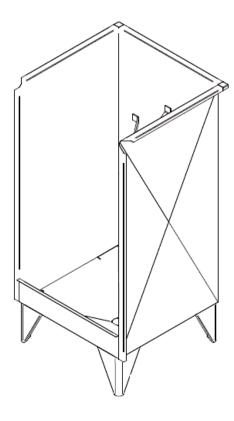

## Head Flushing

The Stainless Steel Head Flushing Cabinet is designed for use in the food processing industry. Used in the process for cleaning out cattle and calves nostrils and mouths. The head is suspended from the swivel hook while mouth and nostrils are thoroughly flushed. The cabinet comes complete with a removable swivel hook, 6' of 3/4" hose with fittings on each end and a special self-closing nozzle fitted with a 12" length of 3/8" stainless steel tube to reach the necessary areas.

## **MATERIAL CONSTRUCTION:**

We've constructed this Head Flushing Cabinet from heavy-duty 14 gauge T-304 Stainless Steel. The top, sides and front of cabinet are reinforced with hemmed edges for added strength. The 6" edge at front of cabinet eliminates splash out during washing operation. The bottom of the cabinet slopes to a 4" diameter drain located approximately 3" above the floor. The cabinet is 66" tall overall and available in three sizes.