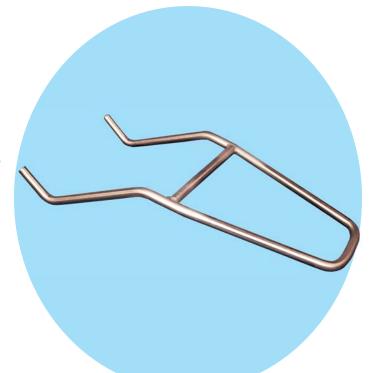

### **APPLICATION:**

These Stainless Steel Head Loops are designed to be used in conjunction with our Head Loop Holder. Available in two sizes (Sold Separately) they are for uses in inspection and handling of either cattle or calf.

### **MATERIAL CONSTRUCTION:**

These Calf and Cattle Head Loops are manufactured with heavy duty 5/8" round rod T-304 Stainless Steel. Both are rust proof and easy to clean.

Head Loop - LP101001

Manufactured by: