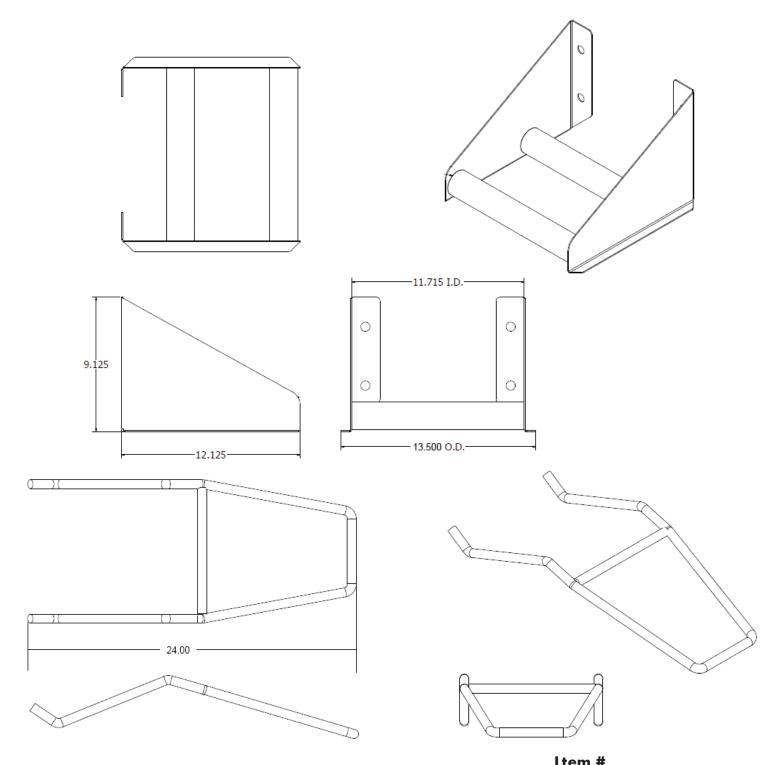

|           |                  |            |           |            | 110III II |
|-----------|------------------|------------|-----------|------------|-----------|
| Model #   | Description      | "A" Height | "B" Width | "C" Length |           |
| HL101001  | Head Loop Holder | 9.125"     | 13.5"     | 12.125"    | Qty:      |
| LP 101001 | Calf Head Loop   |            |           | 24"        | _         |
| LP101002  | Cattle Head Loop |            |           | 24"        | Job:      |