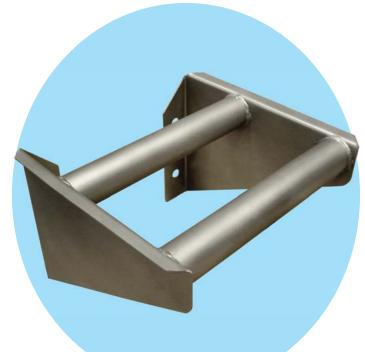

#### **APPLICATION:**

Our Stainless Steel Wall Mounted Head Loop Holder is designed for use in the food processing industry for inspection and handling for both cattle or calf. Holder bolts to the wall so it requires less floor space. It accepts both Calf and Cattle Head Loops. (Sold Separately)

#### **MATERIAL CONSTRUCTION:**

The Wall Mounted Head Loop Holder is made of heavy gauge T-304 Stainless Steel. All Seams are continuously welded for strength. Stainless Steel is rust proof and easy to clean.

Head Loop Holder - HL101001