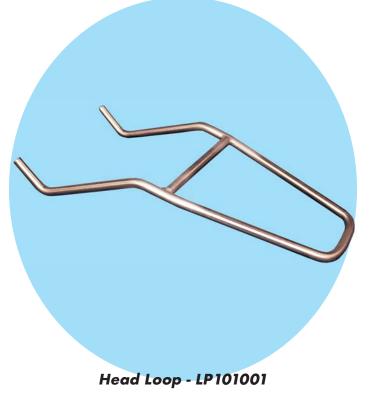

Head Loops. (Sold Separately)

Head Loop Holder - HL101001

**APPLICATION:** These Stainless Steel Head Loops are designed to be used in conjunction with our Head Loop Holder. Available in two sizes (Sold Separately) they are for uses in inspection and handling

**MATERIAL CONSTRUCTION:** 

of either cattle or calf.

These Calf and Cattle Head Loops are manufactured with heavy duty 5/8" round rod T-304 Stainless Steel. Both are rust proof and easy to clean.

# Head Loop

| Model #  | Description      | "A" Height | "B" Width | "C" Length |      |
|----------|------------------|------------|-----------|------------|------|
| HL101001 | Head Loop Holder | 9.125″     | 13.5″     | 12.125″    | Qty: |
| LP101001 | Calf Head Loop   |            |           | 24″        | _    |
| LP101002 | Cattle Head Loop |            |           | 24″        | Job: |