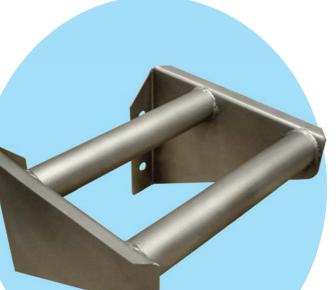

## **Distributed by:**

**APPLICATION:** Our Stainless Steel Wall Mounted Head Loop Holder is designed for use in the food processing industry for inspection and handling for both cattle or calf. Holder bolts to the wall so it requires less floor space. It accepts both Calf and Cattle

### **MATERIAL CONSTRUCTION:**

The Wall Mounted Head Loop Holder is made of heavy gauge T-304 Stainless Steel. All Seams are continuously welded for strength. Stainless Steel is rust proof and easy to clean.

# Head Loop

| Model #  | Description      | "A" Height | "B" Width | "C" Length |      |
|----------|------------------|------------|-----------|------------|------|
| HL101001 | Head Loop Holder | 9.125″     | 13.5″     | 12.125″    | Qty: |
| LP101001 | Calf Head Loop   |            |           | 24″        | _    |
| LP101002 | Cattle Head Loop |            |           | 24″        | Job: |