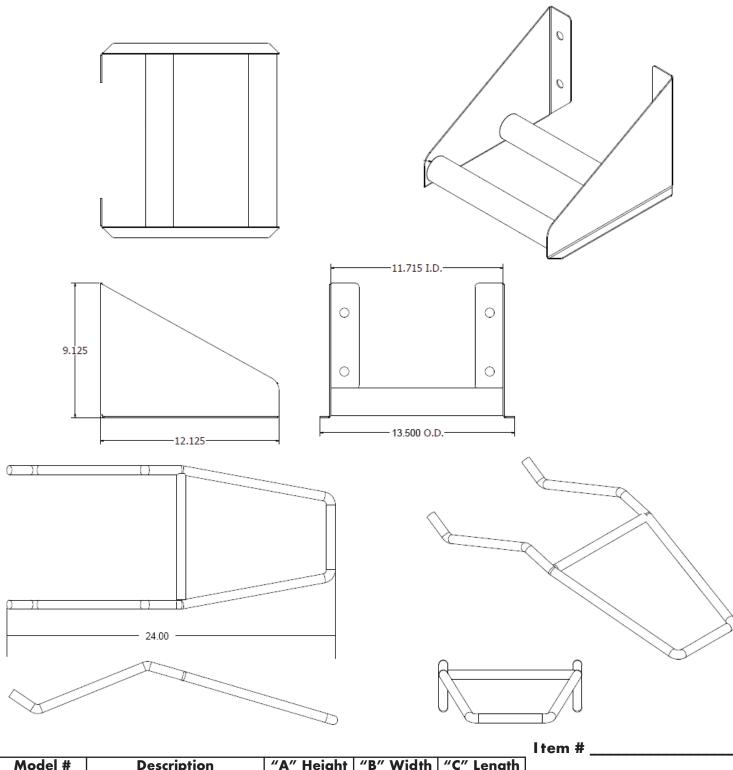

# Head Loop

| Model #  | Description      | "A" Height | "B" Width | "C" Length |      |
|----------|------------------|------------|-----------|------------|------|
| HL101001 | Head Loop Holder | 9.125″     | 13.5″     | 12.125″    | Qty: |
| LP101001 | Calf Head Loop   |            |           | 24″        | _    |
| LP101002 | Cattle Head Loop |            |           | 24″        | Job: |