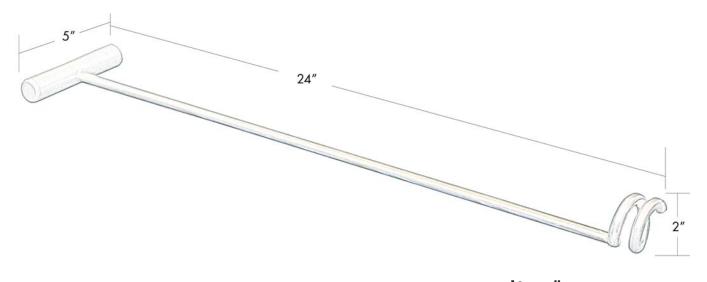

#### **MATERIAL CONSTRUCTION:**

Our Weasand Rod is constructed with 100% rustproof and sanitary T-304 Stainless Steel. The 1" diameter handle is 5" long and is fully welded to a 24" long heavy duty rod that is 3/8" in diameter compared to the smaller standard 5/16" diameter rod. The Weasand Loop is 2" in diameter.

### Manufactured by:

619 E 19th Street Kansas City, MO 64108-1743 Toll Free: 877-742-9090 Fax: 816-842-4121 www.dctech-inc.com sales@dctech-inc.com

Item # \_\_\_\_\_

Qty: \_\_\_\_\_

Job: \_\_\_\_\_

| Model #  | Description | Loop Diameter | Length | Handle Width | Approx.Weight |
|----------|-------------|---------------|--------|--------------|---------------|
| RD101002 | Weasand Rod | 2"            | 24"    | 5"           | 4 Lbs         |