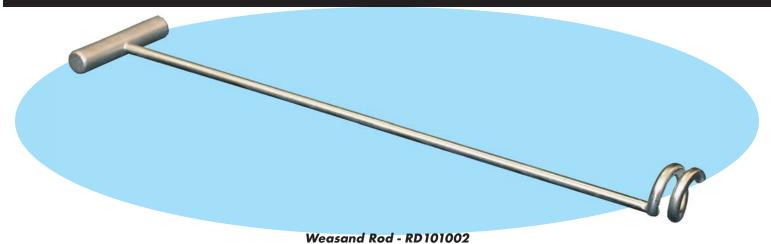

# Processing Rod & Shackle

Our Stainless Steel Weasand Rod are used in food processing industry. Used to separate the weasand from the Trachea, we've designed this to be the heavy duty version.

#### **MATERIAL CONSTRUCTION:**

Our Weasand Rod is constructed with 100% rustproof and sanitary T-304 Stainless Steel. The 1" diameter handle is 5" long and is fully welded to a 24" long heavy duty rod that is 3/8" in diameter compared to the smaller standard 5/16" diameter rod. The Weasand Loop is 2" in diameter.