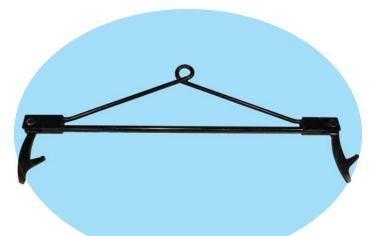

# **APPLICATION:**

The 48" Beef Spreader has two hooks that engage the top frame of trolleys to raise spreader above track..

# **MATERIAL CONSTRUCTION:**

Our Spreader is constructed of solid steel round and flat bar, and is also continuously welded for added strength. Precision cut solid steel plate hooks come standard on Spreaders. Spreaders have a painted finish.

Beef Spreader - SD 111001