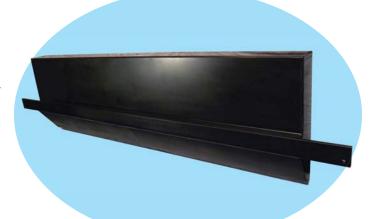

#### **APPLICATION:**

Our Single Rail Beef Lander is used by the food processing industry as a carcass dressing landing rail. The Trolley landing system consists of this track section and the Beef Spreader (sold separately) shown below.

# **MATERIAL CONSTRUCTION:**

The Lander assembly is a 6 foot track section -  $1/2'' \times 2-1/2''$  track. Our lander is constructed from heavy gauge steel and is continuously welded for added strength. Landers have a painted finish.

**Options:** Available in a 10" Hanger or a 12" Hanger.

Single Rail Beef Lander - LR 111001