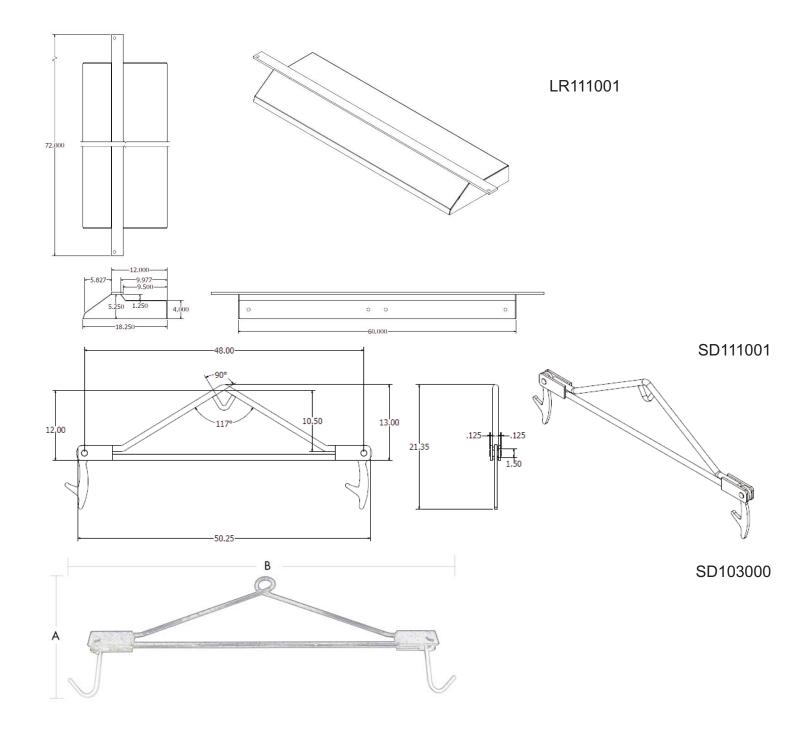

# **MATERIAL CONSTRUCTION:**

The Lander assembly is a 6 foot track section -  $1/2'' \times 2-1/2''$  track. Our lander is constructed from heavy gauge steel and is continuously welded for added strength. Landers have a painted finish.

**Options:** Available in a 10" Hanger or a 12" Hanger.

Single Rail Beef Lander - LR 111001

# **MATERIAL CONSTRUCTION:**

Our Spreader is constructed of solid steel round and flat bar, and is also continuously welded for added strength. Precision cut solid steel plate hooks come standard on Spreaders. Spreaders have a painted finish.

Beef Spreader - SD 111001

### **MATERIAL CONSTRUCTION:**

Features heavy steel rod construction with a 13" vertical height above hooks. It is supplied with two 9" Stainless Steel Hooks.

Frame Beef Tree - SD 103000

Distributed by:

| Model #   | Description           | "A" Height | "B" length        | Depth |
|-----------|-----------------------|------------|-------------------|-------|
| LR 111001 | 10" Steel Lander      | 16"        | 72"               | 6"    |
| LR 111002 | 12" Steel Lander      | 18"        | 72"               | 6"    |
| SD 111001 | Painted Beef Spreader | 21.35"     | 48" Between Hooks |       |
| SD 103000 | Frame Beef Tree       | 21.35"     | 48" Between Hooks |       |

| ltem | # |
|------|---|
| Qty: |   |
| Job: |   |