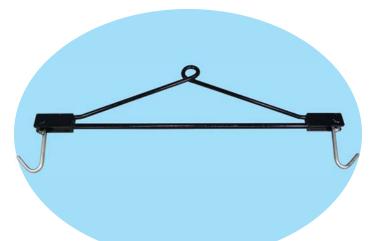

## **APPLICATION:**

Our heavy duty, fully welded steel Frame Beef Tree features a 48" spread between hooks and a black enamel finish. .

### **MATERIAL CONSTRUCTION:**

Features heavy steel rod construction with a 13" vertical height above hooks. It is supplied with two 9" Stainless Steel Hooks.

Frame Beef Tree - SD 103000

Distributed by:

| Model #   | Description           | "A" Height | "B" length        | Depth |
|-----------|-----------------------|------------|-------------------|-------|
| LR 111001 | 10" Steel Lander      | 16"        | 72"               | 6"    |
| LR 111002 | 12" Steel Lander      | 18"        | 72"               | 6"    |
| SD 111001 | Painted Beef Spreader | 21.35"     | 48" Between Hooks |       |
| SD 103000 | Frame Beef Tree       | 21.35"     | 48" Between Hooks |       |