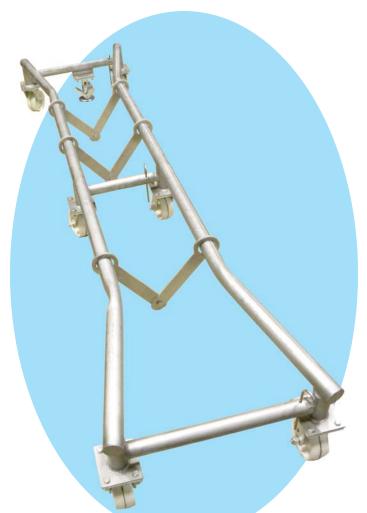

# Skinning Cradle

#### **APPLICATION:**

Our portable skinning cradle is designed for general utility use in small and medium-size plants. Designed for legging and siding beef or for skinning hogs. This portable skinning cradle is designed to keep the carcass off the floor for clean hides, free of blood and raised to an easier working level. Features width adjustment that is simple and quick, suitable for any size beef.

#### **FEATURES:**

- » Features width adjustment that is simple and quick, suitable for any size beef.
- » Maximum width when fully expanded is 24".
- » Minimum width when collapsed 11".

### **MATERIAL CONSTRUCTION:**

Constructed of 1-1/2" T-304 stainless steel pipe with cross-supports of 3/8" x 2'-1/2" stainless steel bars. Unit is equipped with two 5" x 2" rigid and four swivel casters with a foot action floor stop mounted on swivel end.