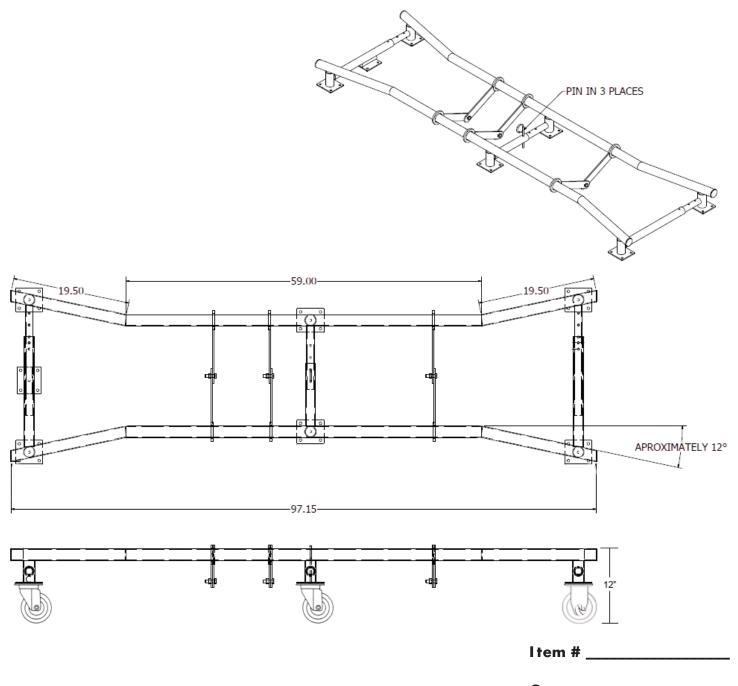

### **MATERIAL CONSTRUCTION:**

Constructed of 1-1/2" T-304 stainless steel pipe with cross-supports of 3/8" x 2'-1/2" stainless steel bars. Unit is equipped with two 5" x 2" rigid and four swivel casters with a foot action floor stop mounted on swivel end.

Stainless Steel Beef Skinning Cradle

Distributed by:

Qty: \_\_\_\_\_

Job: \_\_\_\_\_

| Mode    | #  | Description                          | "A" Height | "B" Width | "C" Length |
|---------|----|--------------------------------------|------------|-----------|------------|
| CD 1010 | 04 | Stainless Steel Beef Skinning Cradle | 12"        | 24"       | 97.15"     |