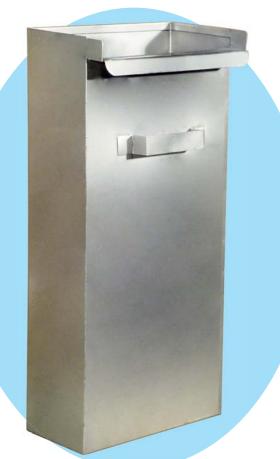

## **MATERIAL CONSTRUCTION:**

Constructed with rustproof heavy gauge T-304 Stainless Steel, our boxes are fully welded for added strength. Welds are glass bead-blasted smooth.

Cleaver Sterilizer, No Hole SZ101005