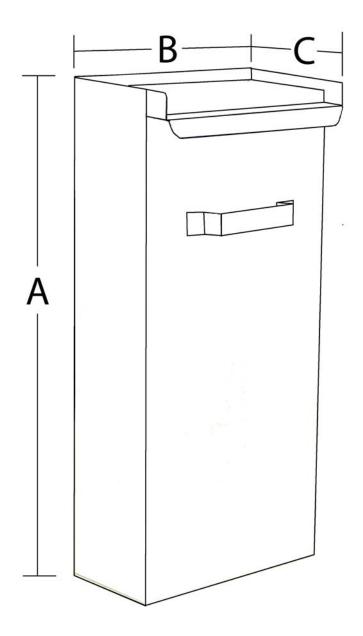

Toll Free: 877-742-9090 Fax: 816-842-4121 www.dctech-inc.com sales@dctech-inc.com

Manufactured by:

619 E 19th Street Kansas City, MO 64108-1743

Item # \_\_\_\_\_

Qty: \_\_\_\_\_

Job: \_\_\_\_\_

| Model #   | Description                                | "A" Height | "B" Length | "C" Width | Approx.Weight |
|-----------|--------------------------------------------|------------|------------|-----------|---------------|
| SZ 101001 | Knife Sterilizer - No Hole                 | 7.625"     | 8″         | 6.5"      | 4 Lbs         |
| SZ101004  | Knife Sterilizer - With Coupling & Guard   | 7.625"     | 9″         | 6.5"      | 6 Lbs         |
| SZ101005  | Cleaver Sterilizer - No Hole               | 22"        | 10"        | 6.5"      | 10 Lbs        |
| SZ101006  | Cleaver Sterilizer - With Coupling & Guard | 22"        | 11 "       | 6.5"      | 12 Lbs        |