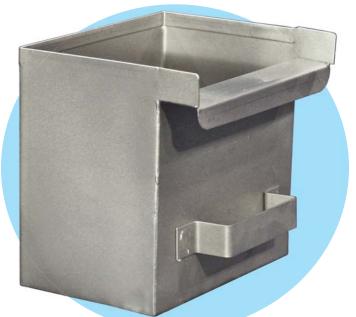

## Sterilizers Knife & Cleaver

Our Stainless Steel Knife and Cleaver Sterilizer boxes are commonly used in food processing industry. We have designed it with a built-in flange to hang from the lavatory rim so the overflow lip channels excess water into lavatory bowl. Boxes are top opening and can be used with immersion heaters or steam lines.

Knife Sterilizer, No Hole SZ101001

## **MATERIAL CONSTRUCTION:**

Constructed with rustproof heavy gauge T-304 Stainless Steel, our boxes are fully welded for added strength. Welds are glass bead-blasted smooth.

Cleaver Sterilizer, No Hole SZ101005