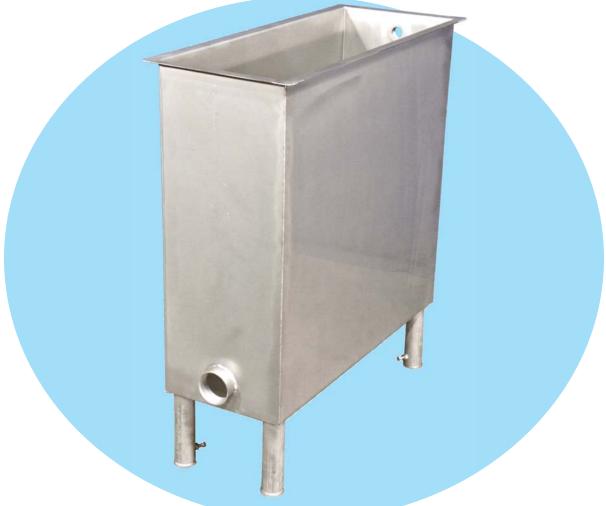

# Sterilizers Pan & Shovel

Pan & Shovel Sterilizer with Electric Coupling - SZ101015

Our Stainless Steel Pan & Shovel Sterilizer boxes are designed for use in food processing industry. The Pan & Shovel Sterilizer can be used for sterilizing pluck & viscera inspection pans as well as shovels and head loops. Features adjustable legs for leveling, sanitary rounded corners, a 1" overflow outlet on the side of unit and a drain in the bottom.

## **MATERIAL CONSTRUCTION:**

Constructed with rustproof heavy gauge T-304 Stainless Steel, our boxes are fully welded for added strength. Welds are glass bead-blasted smooth.