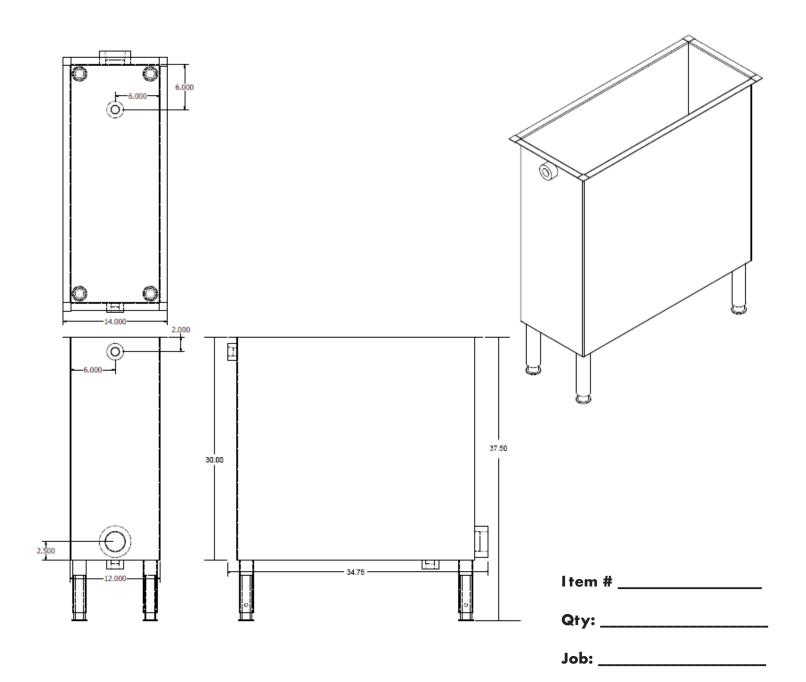

619 E 19th Street

Kansas City, MO 64108-1743

| Model #  | Description                                 | "OA" Height | "OA" Length | "OA" Width | ID Height |
|----------|---------------------------------------------|-------------|-------------|------------|-----------|
| SZ101011 | Pan & Shovel Sterilizer - Steam Coupling    | 37-1/2″     | 34.75″      | 14″        | 30″       |
| SZ101015 | Pan & Shovel Sterilizer - Electric Coupling | 37-1/2″     | 34.75″      | 14″        | 30″       |