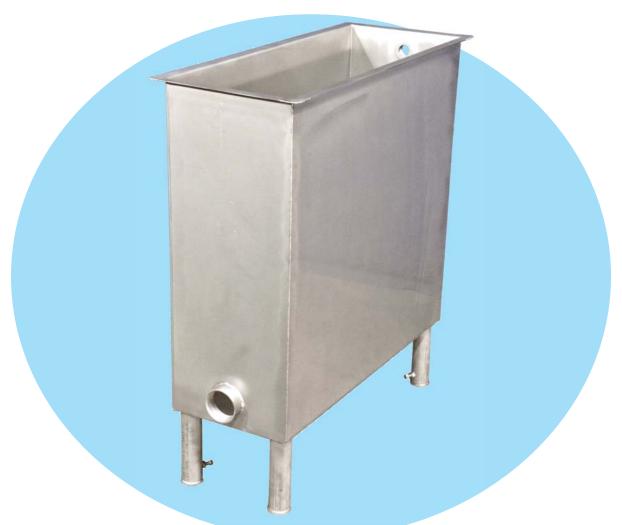

# Sterilizers Pan & Shovel

Pan & Shovel Sterilizer with Electric Coupling - SZ101015

Our Stainless Steel Pan & Shovel Sterilizer boxes are designed for use in food processing industry. The Pan & Shovel Sterilizer can be used for sterilizing pluck & viscera inspection pans as well as shovels and head loops. Features adjustable legs for leveling, sanitary rounded corners, a 1" overflow outlet on the side of unit and a drain in the bottom.

#### **AVAILABLE OPTIONS:**

» We offer two versions of this Stainless Steel Sterilizer, one with a Steam Connection and the other with an Electrical Heater coupling.

#### **MATERIAL CONSTRUCTION:**

Constructed with rustproof heavy gauge T-304 Stainless Steel, our boxes are fully welded for added strength. Welds are glass bead-blasted smooth.