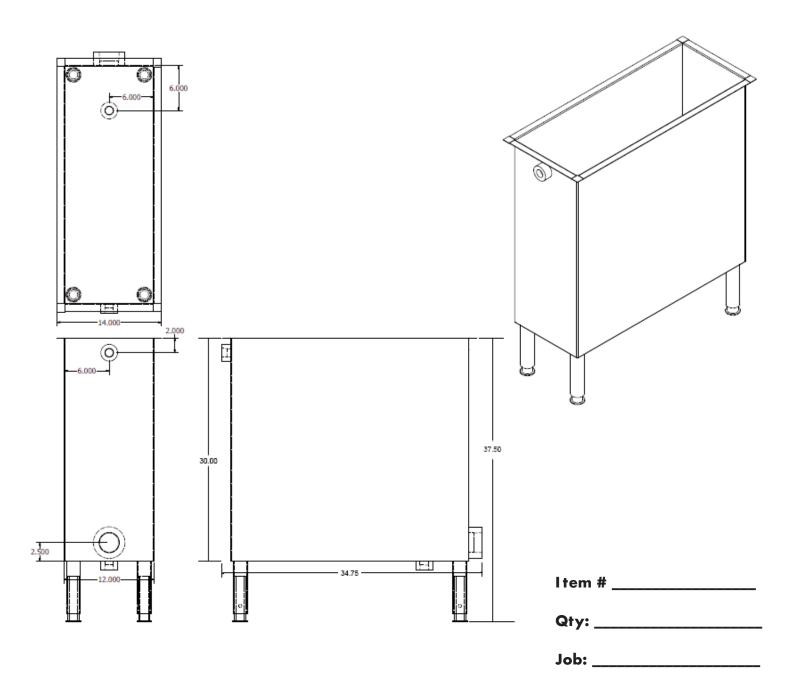

### Manufactured by:

| Model #   | Description                                 | "OA" Height | "OA" Length | "OA" Width | ID Height |
|-----------|---------------------------------------------|-------------|-------------|------------|-----------|
| SZ 101011 | Pan & Shovel Sterilizer - Steam Coupling    | 37-1/2"     | 34.75"      | 14"        | 30"       |
| SZ 101015 | Pan & Shovel Sterilizer - Electric Couplina | 37-1/2"     | 34 75"      | 1⊿″        | 30"       |