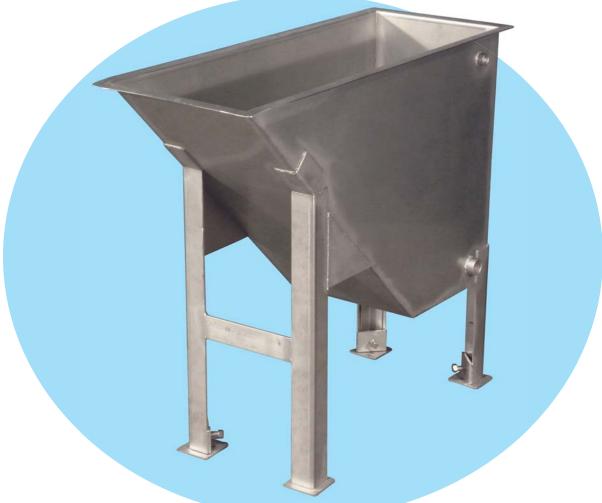

## Sterilizers saw

Saw Sterilizer with Steam Coupling - SZ101012

Our Stainless Steel Sawl Sterilizer boxes are designed for use in food processing industry. The Saw Sterilizer is produced in three sizes. Model B - for use with "L" type on-the-rail beef breastbone openers and with hog breastbone openers, air or electric. Model A - is for use with all other saws on the floor. Model AH - is for use with platforms. All units feature adjustable legs for leveling, sanitary rounded corners, a 1" overflow outlet on the side of unit as well as a drain in the bottom.

| Model #  | Style | Coupling | "A" Height | "B" Length | "C" Width | ID Height |
|----------|-------|----------|------------|------------|-----------|-----------|
| SZ101012 | A     | Steam    | 30″        | 36″        | 14″       | 24″       |
| SZ101017 | A     | Electric | 32″        | 36″        | 14″       | 24″       |
| SZ101013 | В     | Steam    | 32″        | 22″        | 12″       | 12″       |
| SZ101014 | AH    | Steam    | 50″        | 24″        | 12″       | 12″       |