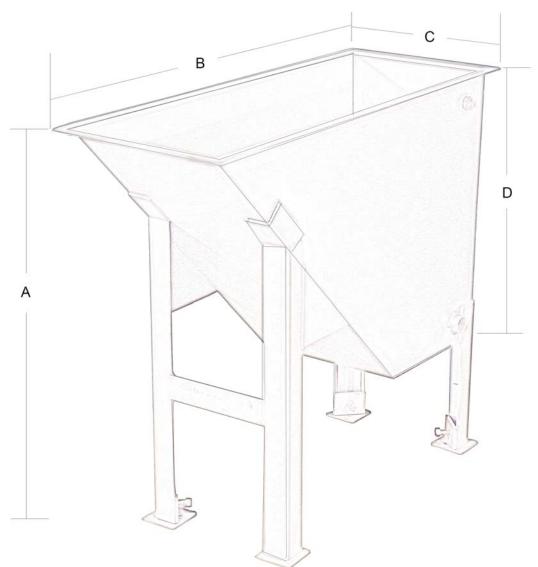

### Distributed by:

| Item | # |  |  |  |  |  |  |  |  |
|------|---|--|--|--|--|--|--|--|--|
|      |   |  |  |  |  |  |  |  |  |
|      |   |  |  |  |  |  |  |  |  |

Qty: \_\_\_\_\_

Job: \_\_\_\_\_

| Model #   | Style | Coupling | "A" Height | "B" Length | "C" Width | ID Height |
|-----------|-------|----------|------------|------------|-----------|-----------|
| SZ 101012 | Α     | Steam    | 30″        | 36"        | 14"       | 24"       |
| SZ 101017 | Α     | Electric | 32"        | 36"        | 14"       | 24"       |
| SZ 101013 | В     | Steam    | 32"        | 22"        | 12"       | 12"       |
| SZ 101014 | AH    | Steam    | 50"        | 24"        | 12"       | 12"       |