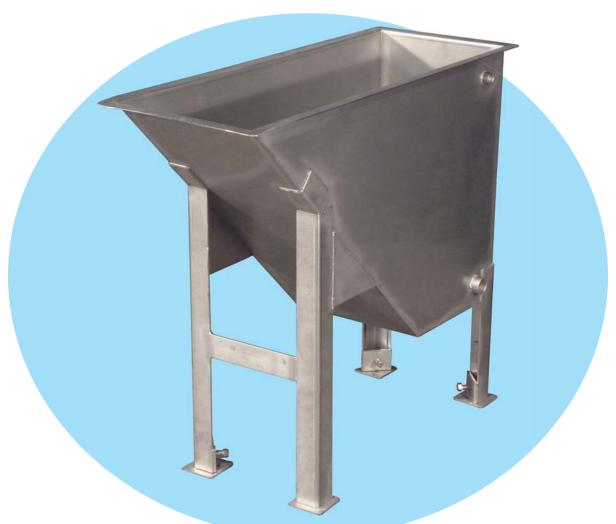

# Sterilizers saw

Saw Sterilizer with Steam Coupling - SZ101012

Our Stainless Steel Sawl Sterilizer boxes are designed for use in food processing industry. The Saw Sterilizer is produced in three sizes. Model B - for use with "L" type on-the-rail beef breastbone openers and with hog breastbone openers, air or electric. Model A - is for use with all other saws on the floor. Model AH - is for use with platforms. All units feature adjustable legs for leveling, sanitary rounded corners, a 1" overflow outlet on the side of unit as well as a drain in the bottom.

#### **MATERIAL CONSTRUCTION:**

Constructed with rustproof heavy gauge T-304 Stainless Steel, our boxes are fully welded for added strength. Welds are glass bead-blasted smooth.