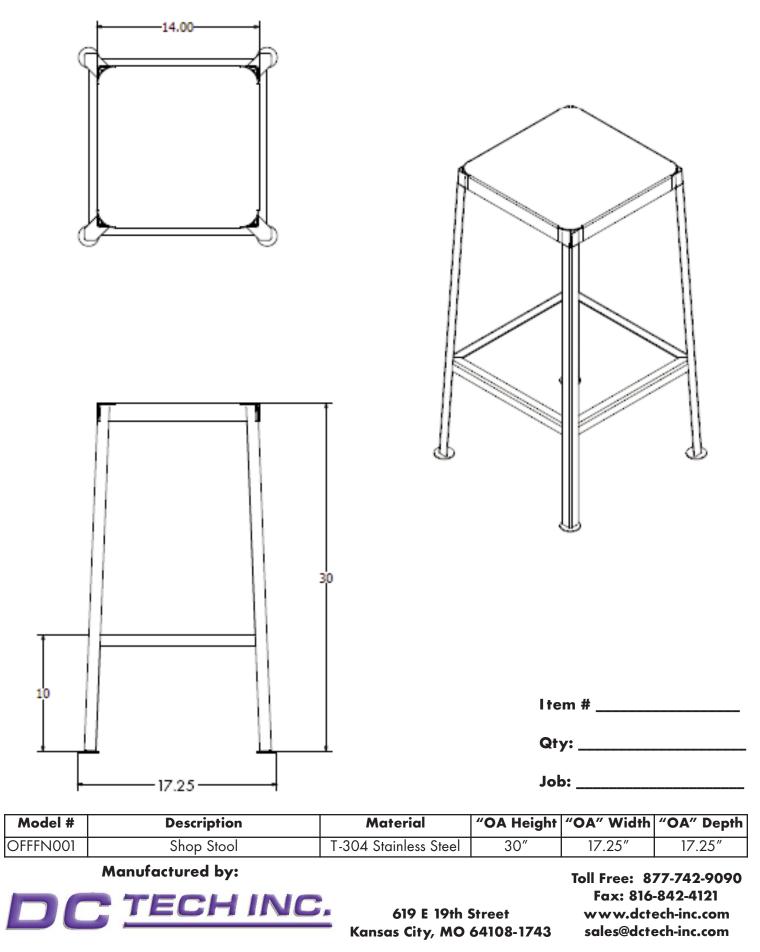

## **MATERIAL CONSTRUCTION:**

Manufactured from heavy-duty corrosion resistant T-304 Stainless Steel, the roomy 14" square seat features rounded corners for comfort and is fully welded to the four angle legs for strength and stability. Cross braces welded to the legs 10" from the ground for added strength, also works as foot rests. The stool is 30" tall, has a glass bead blast finish and is shipped fully assembled, ready to use.