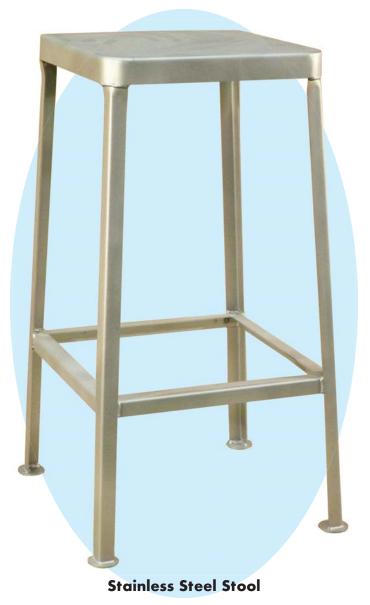

This stool is made of 100% T-304 Stainless Steel and is designed for use indoors/outdoors or anywhere corrosive resistance is a concern. The heavy-duty fully welded construction is easy to clean and will provide long lasting service.

## MATERIAL CONSTRUCTION:

Manufactured from heavy-duty corrosion resistant T-304 Stainless Steel, the roomy 14" square seat features rounded corners for comfort and is fully welded to the four angle legs for strength and stability. Cross braces welded to the legs 10" from the ground for added strength, also works as foot rests. The stool is 30" tall, has a glass bead blast finish and is shipped fully assembled, ready to use.