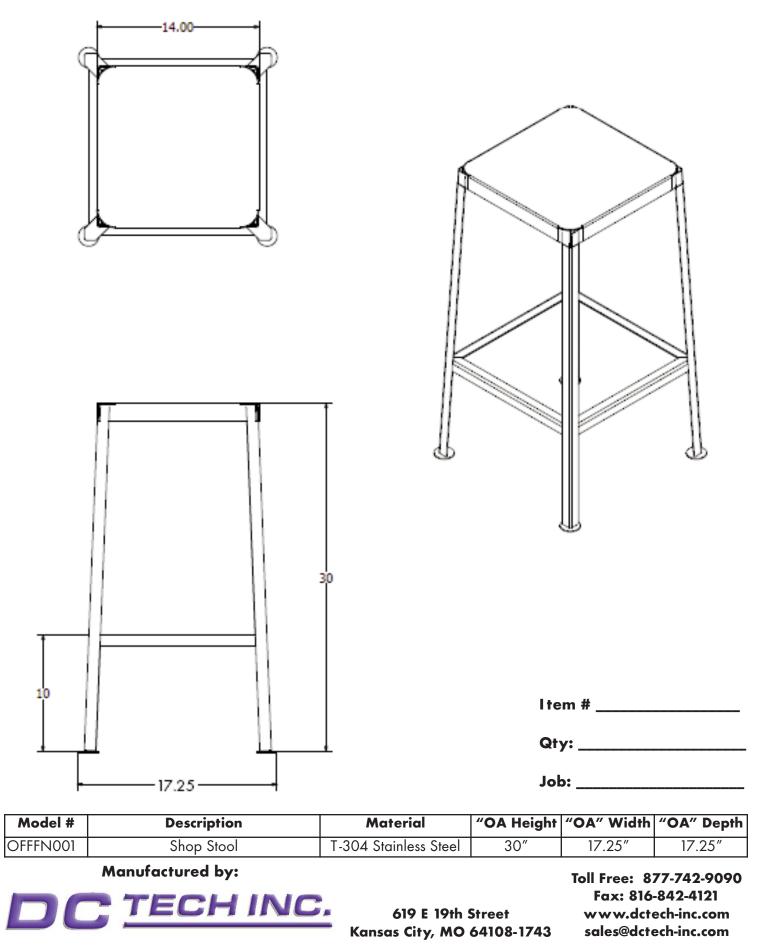

## MATERIAL CONSTRUCTION:

Manufactured from heavy-duty corrosion resistant T-304 Stainless Steel, the roomy 14" square seat features rounded corners for comfort and is fully welded to the four angle legs for strength and stability. Cross braces welded to the legs 10" from the ground for added strength, also works as foot rests. The stool is 30" tall, has a glass bead blast finish and is shipped fully assembled, ready to use.