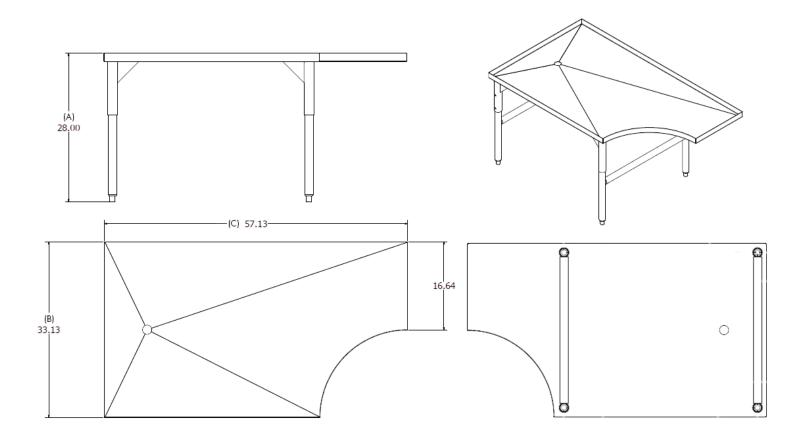

## Table Mini Stuffing

Mini Stuffing Table - TB101030

Used in the food processing industry our Stainless Steel Mini Stuffing Table is extremely versatile and may be ordered with the Operator Notch section located on either side of the table. ('Operator Right' pictured) The working surface measures 33" deep x 57" long, it features a slope to a 2" Sink-Type Drain and has 1.5" formed top retaining edges. The Stainless Steel construction makes it rustproof, corrosion resistant and is easy to clean.

Job: \_\_\_\_\_

| Model #   | Description         | Material        | # of Legs | "A" Height | "B" Width | "C" Length |
|-----------|---------------------|-----------------|-----------|------------|-----------|------------|
| TB 101030 | Mini Stuffing Table | Stainless Steel | 4         | 28″- 33″   | 33.13″    | 57.13″     |