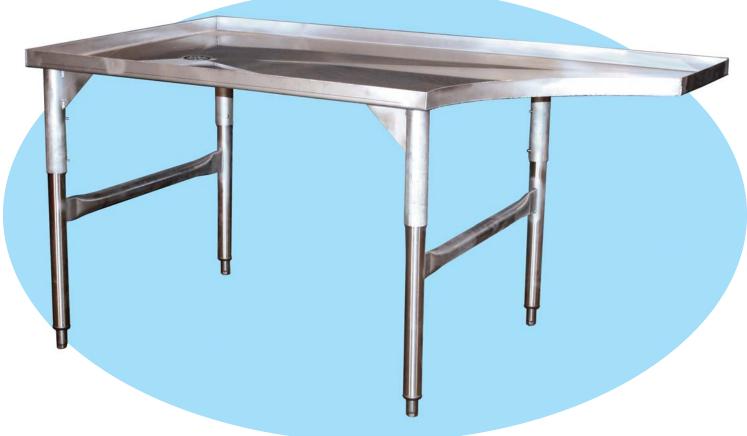

## Table Mini Stuffing

Mini Stuffing Table - TB101030

Used in the food processing industry our Stainless Steel Mini Stuffing Table is extremely versatile and may be ordered with the Operator Notch section located on either side of the table. ('Operator Right' pictured) The working surface measures 33" deep x 57" long, it features a slope to a 2" Sink-Type Drain and has 1.5" formed top retaining edges. The Stainless Steel construction makes it rustproof, corrosion resistant and is easy to clean.

## **MATERIAL CONSTRUCTION:**

The Mini Stuffing Table's working surface is crafted from heavy 14 gauge T-304 seamless Stainless Steel. The legs are constructed with 16 gauge polished round Stainless Steel that is 1-5/8" in diameter and with sturdy rigid-truss cross supports. Feet and Legs allow up to 5" of over all height adjustment. Our Mini Stuffing Table will ship knock-down and is easily assembled in minutes.