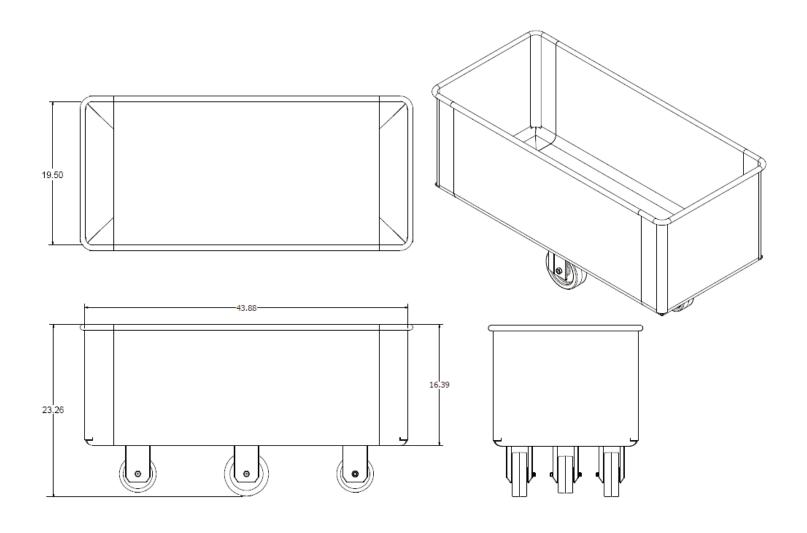

#### Distributed by:

| Item | #  |  |  |
|------|----|--|--|
| rem  | ** |  |  |

Qty: \_\_\_\_\_

Job: \_\_\_\_\_

| Model #  | Description                       | "A"<br>Overall | "B"<br>Inside | "C"<br>Inside | "D"<br>Inside |
|----------|-----------------------------------|----------------|---------------|---------------|---------------|
|          |                                   | Height         | Length        | Width         | Depth         |
| TKS05001 | 500# Truck w/o Drain              | 23.26"         | 43.88"        | 19.5"         | 16.39"        |
| TKS05002 | 500# Truck w/Drain & Cap          | 23.26"         | 43.88"        | 19.5"         | 16.39"        |
| TKS05003 | 500# Elevated Truck w/Drain & Cap | 32"            | 43.88"        | 19.5"         | 16.39"        |