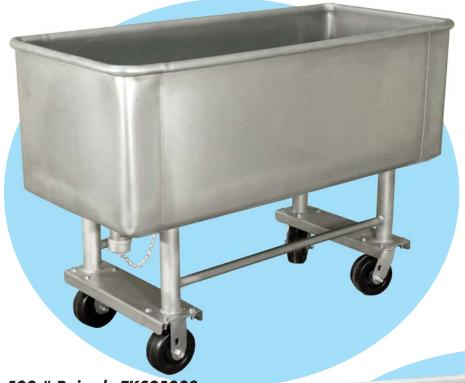

500 # Raised - TK\$05003

» Drain and Cap

#### **MATERIAL CONSTRUCTION:**

These 500-LB capacity trucks are made of heavy-duty 14 gauge T-304 Stainless Steel and are continuously welded for strength and sanitation. Solid rod reinforcement in the top ends and corners adds strength and helps prevent damage. Interior welds are Tig welded and glass bead blasted smooth. The exterior is Mig welded for added strength and glass bead blasted also. All sanitary corners have a 1" radius for easy cleaning. The TKS05002 and the TKS05001 Standard Trucks, one with drain and one without, feature  $6" \times 2"$  wide center pivot wheels, which allow for easy pushing and turning even with heavy loads. The TKS05003 Raised Truck comes complete with two  $5" \times 2"$  wide rigid casters with black poly wheels and two  $5" \times 2"$  wide swivel casters with black poly wheels.