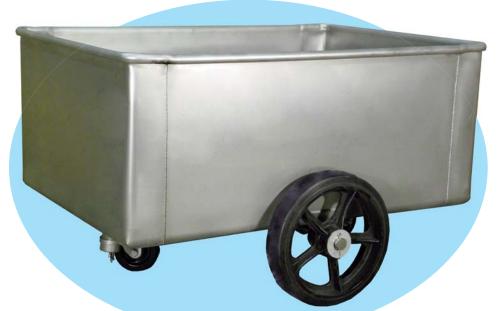

800 # Center Load - TK\$08004

#### **MATERIAL CONSTRUCTION:**

These 800-LB Trucks are made with heavy-duty 14 gauge T-304 Stainless Steel, our truck bodies are continuously welded for strength. We've added solid rod reinforcement in the top ends and corners for added strength. Interior welds are Tig welded and glass bead blasted smooth. The exterior is Mig welded for added strength. All Sanitary corners have a 1" radius for easy cleaning. The TKS08003 and TKS08004 feature larger 14" x 2.5" Rubber tread center Load Wheels which allow for maneuvering over uneven surfaces, even with heavy loads. The TKS08001 and TSK08002 have 8"x 2" center wheels which allow the truck to turn in tight spaces even with heavy loads and have 6" x 2" wheels on each end. The optional 1-1/2" NPT threaded Drain and Cap is for easy cleaning.