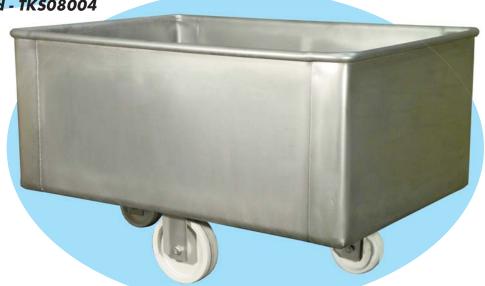

800 # Center Load - TK\$08004

#### **AVAILABLE OPTIONS:**

» 1-1/2" NPT threaded Drain and Cap

800 # Standard - TKS08001

#### **MATERIAL CONSTRUCTION:**

These 800-LB Trucks are made with heavy-duty 14 gauge T-304 Stainless Steel, our truck bodies are continuously welded for strength. We've added solid rod reinforcement in the top ends and corners for added strength. Interior welds are Tig welded and glass bead blasted smooth. The exterior is Mig welded for added strength. All Sanitary corners have a 1" radius for easy cleaning. The TKS08003 and TKS08004 feature larger 14" x 2.5" Rubber tread center Load Wheels which allow for maneuvering over uneven surfaces, even with heavy loads. The TKS08001 and TSK08002 have 8"x 2" center wheels which allow the truck to turn in tight spaces even with heavy loads and have 6" x 2" wheels on each end. The optional 1-1/2" NPT threaded Drain and Cap is for easy cleaning.