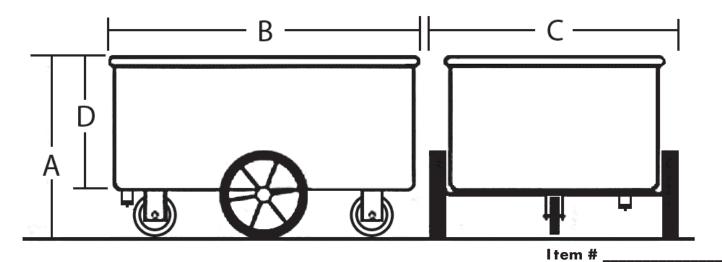

#### Model TKS08003& TKS08004

Qty: \_\_\_\_\_

Job: \_\_\_\_

| Model #  | Description                          | "A" Height | "B" Length | "C" Width | "D" Height |
|----------|--------------------------------------|------------|------------|-----------|------------|
| TKS08001 | 800# Truck w/o Drain                 | 27.5"      | 46"        | 31 "      | 19"        |
| TKS08002 | 800# Truck w/Drain & Cap             | 27.5"      | 46"        | 31 "      | 19"        |
| TKS08003 | 800# Center Load Truck w/o Drain     | 26.5"      | 46"        | 39"       | 19"        |
| TKS08004 | 800# Center Load Truck w/Drain & Cap | 26.5"      | 46"        | 39"       | 19"        |