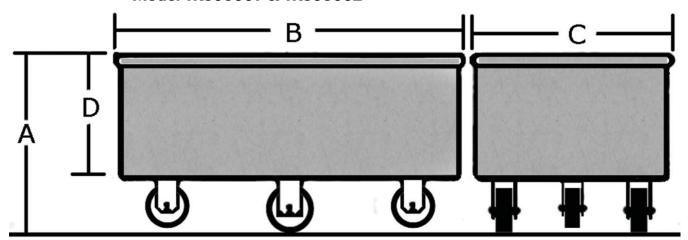

#### Model TKS08001 & TKS08002

#### Model TKS08003& TKS08004

Qty: \_\_\_\_\_

Job: \_\_\_\_

| Model #  | Description                          | "A" Height | "B" Length | "C" Width | "D" Height |
|----------|--------------------------------------|------------|------------|-----------|------------|
| TKS08001 | 800# Truck w/o Drain                 | 27.5"      | 46"        | 31 "      | 19"        |
| TKS08002 | 800# Truck w/Drain & Cap             | 27.5"      | 46"        | 31 "      | 19"        |
| TKS08003 | 800# Center Load Truck w/o Drain     | 26.5"      | 46"        | 39"       | 19"        |
| TKS08004 | 800# Center Load Truck w/Drain & Cap | 26.5"      | 46"        | 39"       | 19"        |