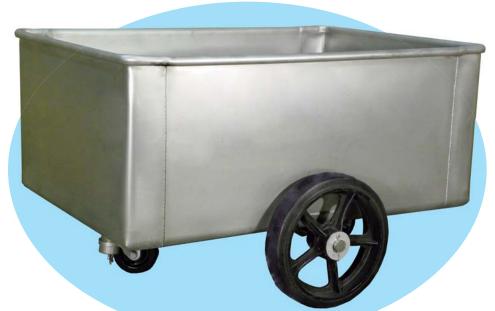

800 # Center Load - TK\$08004

#### **MATERIAL CONSTRUCTION:**

These 800-LB Trucks are made with heavy-duty 14 gauge T-304 Stainless Steel, our truck bodies are continuously welded for strength. We've added solid rod reinforcement in the top ends and corners for added strength. Interior welds are Tig welded and glass bead blasted smooth. The exterior is Mig welded for added strength. All Sanitary corners have a 1" radius for easy cleaning. The TKS08003 and TKS08004 feature larger 14" x 2.5" Rubber tread center Load Wheels which allow for maneuvering over uneven surfaces, even with heavy loads. The TKS08001 and TSK08002 have 8"x 2" center wheels which allow the truck to turn in tight spaces even with heavy loads and have 6" x 2" wheels on each end. The optional 1-1/2" NPT threaded Drain and Cap is for easy cleaning.