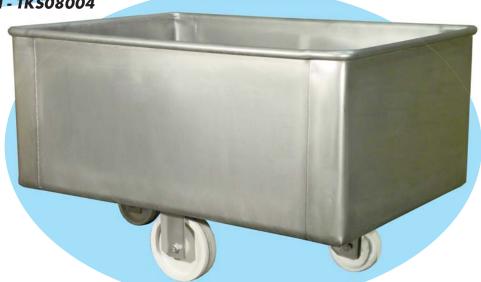

800 # Center Load - TK\$08004

#### **MATERIAL CONSTRUCTION:**

These 800-LB Trucks are made with heavy-duty 14 gauge T-304 Stainless Steel, our truck bodies are continuously welded for strength. We've added solid rod reinforcement in the top ends and corners for added strength. Interior welds are Tig welded and glass bead blasted smooth. The exterior is Mig welded for added strength. All Sanitary corners have a 1" radius for easy cleaning. The TKS08003 and TKS08004 feature larger 14" x 2.5" Rubber tread center Load Wheels which allow for maneuvering over uneven surfaces, even with heavy loads. The TKS08001 and TSK08002 have 8"x 2" center wheels which allow the truck to turn in tight spaces even with heavy loads and have 6" x 2" wheels on each end. The optional 1-1/2" NPT threaded Drain and Cap is for easy cleaning.