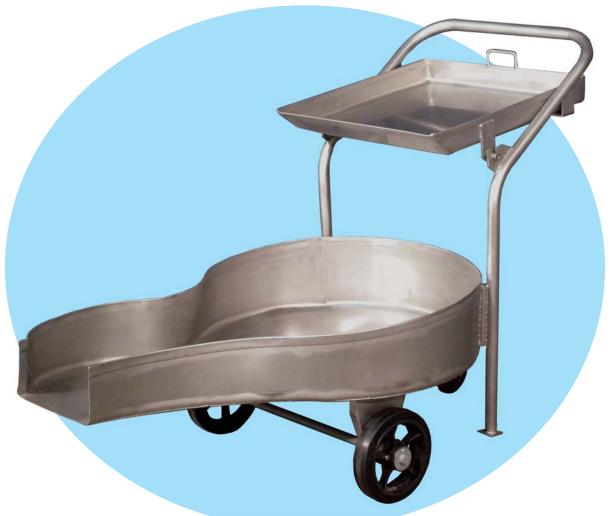

## Paunch Truck

Beef Paunch Truck - TK 101012

Our Stainless Steel Beef Paunch Truck is designed for use in food processing industry. This unit features a removable stainless steel pluck pan which is 26" in length x 26" in width x 3" in height. Set upon two heavy duty 10" load wheels with rubber thread and one 6" swivel caster located at the rear end of truck, which makes this truck easy to maneuver even when loaded. Stainless Steel is corrosion resistant and easy to clean.

## **MATERIAL CONSTRUCTION:**

Our Paunch truck with removable pluck pan is constructed from Heavy-Duty 14 gauge T-304 Stainless Steel. The trucks body overall size is 34" in width x 70" in length and has 8" sides with reinforced rim. Truck Interior is Tig welded and glass bead blasted smooth for easy clean up.