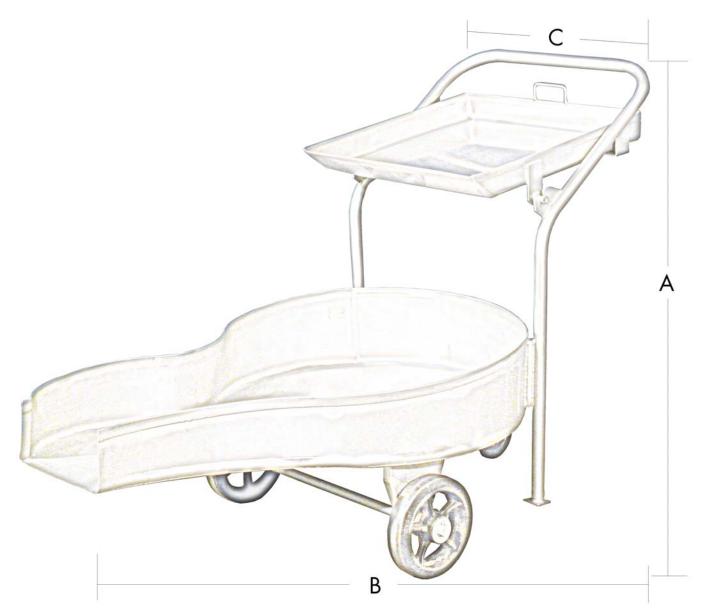

Qty: \_\_\_\_\_

Job: \_\_\_\_\_

| Model #   | Description                       | Material        | "A" Height | "B" Length | "C" Width |
|-----------|-----------------------------------|-----------------|------------|------------|-----------|
| TK 101012 | Paunch Truck with Pan             | Stainless Steel | 41.5"      | 70"        | 34"       |
| TK201011  | Replacement Pluck Pan             | Stainless Steel | 3″         | 26"        | 26"       |
| WC1MT004  | Replacement 10" x 2" Wheel        | Mold-On Rubber  | 10"        | 10"        | 2"        |
| WC201008  | Replacement 6" x 2" Swivel Caster | Polyolefin      | 6"         | 6"         | 2"        |