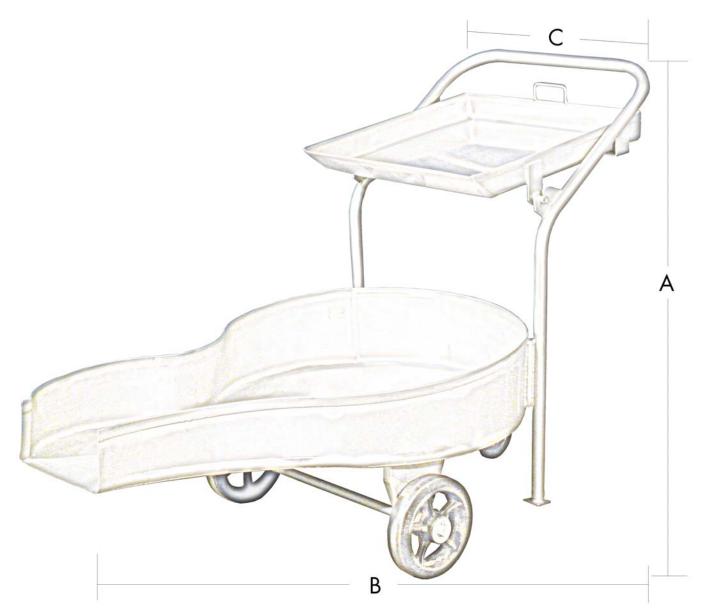

## Distributed by:

| Itam |   |  |  |  |
|------|---|--|--|--|
| ITOM | - |  |  |  |

Qty: \_\_\_\_\_

Job: \_\_\_\_\_

| Model #   | Description                       | Material        | "A" Height | "B" Length | "C" Width |
|-----------|-----------------------------------|-----------------|------------|------------|-----------|
| TK 101012 | Paunch Truck with Pan             | Stainless Steel | 41.5"      | 70"        | 34"       |
| TK201011  | Replacement Pluck Pan             | Stainless Steel | 3″         | 26"        | 26"       |
| WC1MT004  | Replacement 10" x 2" Wheel        | Mold-On Rubber  | 10"        | 10"        | 2"        |
| WC201008  | Replacement 6" x 2" Swivel Caster | Polyolefin      | 6"         | 6"         | 2"        |