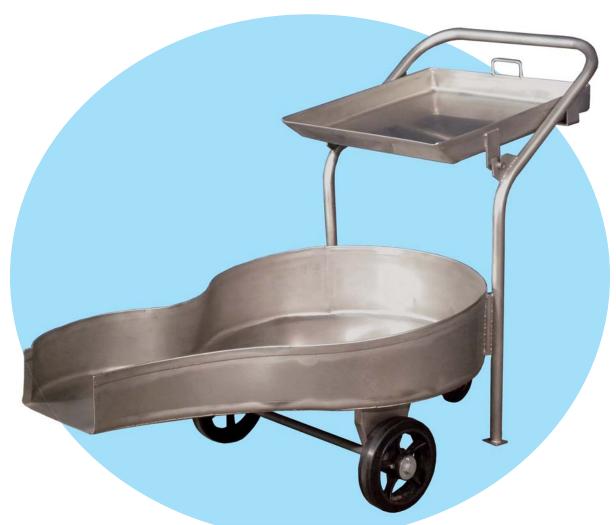

## Paunch Truck

Beef Paunch Truck - TK 101012

Our Stainless Steel Beef Paunch Truck is designed for use in food processing industry. This unit features a removable stainless steel pluck pan which is 26" in length x 26" in width x 3" in height. Set upon two heavy duty 10" load wheels with rubber thread and one 6" swivel caster located at the rear end of truck, which makes this truck easy to maneuver even when loaded. Stainless Steel is corrosion resistant and easy to clean.

## **MATERIAL CONSTRUCTION:**

Our Paunch truck with removable pluck pan is constructed from Heavy-Duty 14 gauge T-304 Stainless Steel. The trucks body overall size is 34" in width x 70" in length and has 8" sides with reinforced rim. Truck Interior is Tig welded and glass bead blasted smooth for easy clean up.