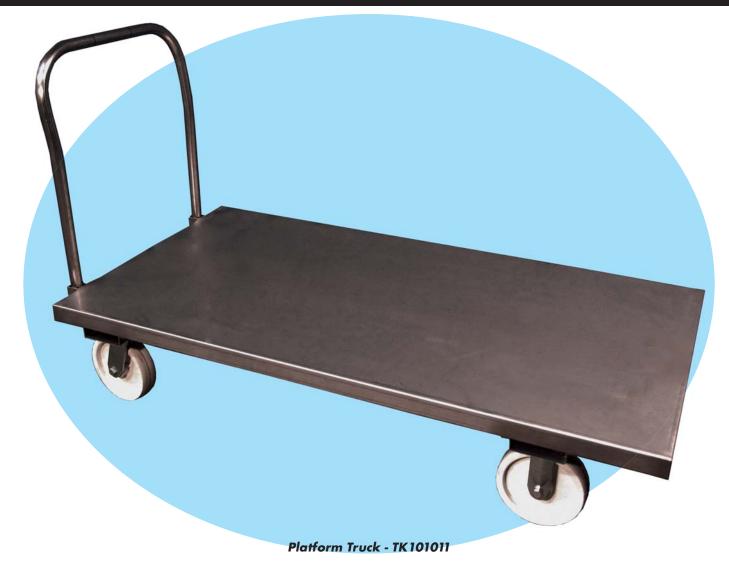

## Platform Truck

Our Stainless Steel Platform Truck is ideal for use in wet or corrosive areas. This unit features a one piece stainless steel deck design with 2" turned down edges. This truck is easy to maneuver even when loaded. The 38" 'U' shaped handle is removeable. Stainless Steel is corrosion resistant and easy to clean.

## **MATERIAL CONSTRUCTION:**

This Platform truck is constructed from heavy-duty 14 gauge T-304 Stainless Steel. A (3) - piece under carriage has been added for strength. It is built upon four heavy duty 8" casters, 2 - Rigid and 2 - Swivel. The platform has a weight capacity of 2500 pounds.