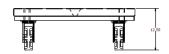

## Platform Truck

Our Stainless Steel Platform Truck is ideal for use in wet or corrosive areas. This unit features a one piece stainless steel deck design with 2" turned down edges. This truck is easy to maneuver even when loaded. The 38" 'U' shaped handle is removeable. Stainless Steel is corrosion resistant and easy to clean.

## **MATERIAL CONSTRUCTION:**

This Platform truck is constructed from heavy-duty 14 gauge T-304 Stainless Steel. A (3) - piece under carriage has been added for strength. It is built upon four heavy duty 8" casters, 2 - Rigid and 2 - Swivel. The platform has a weight capacity of 2500 pounds.

## Manufactured by:

619 E 19th Street Kansas City, MO 64108-1743 Toll Free: 877-742-9090
Fax: 816-842-4121
www.dctech-inc.com
sales@dctech-inc.com

Item # \_\_\_\_\_

Qty: \_\_\_\_\_

Job: \_\_\_\_\_

| Model #   | Description                       | Material        | "A" Height | "B" Length | "C" Width |
|-----------|-----------------------------------|-----------------|------------|------------|-----------|
| TK 101011 | Platform Truck                    | Stainless Steel | 38.75"     | 60″        | 30.75"    |
| WC201007  | Replacement 8" x 2" Wheel         | Polyolefin      | 8"         | 8″         | 2"        |
| WC202008  | Replacement 8" x 2" Swivel Caster | Polyolefin      | 6"         | 6″         | 2"        |