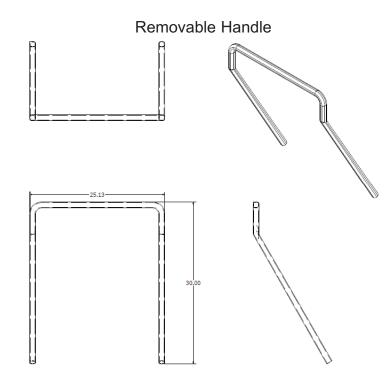

## Platform Truck

Our Stainless Steel Platform Truck is ideal for use in wet or corrosive areas. This unit features a one piece stainless steel deck design with 2" turned down edges. This truck is easy to maneuver even when loaded. The 38" 'U' shaped handle is removeable. Stainless Steel is corrosion resistant and easy to clean.