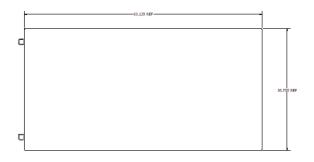

## Manufactured by:

619 E 19th Street Kansas City, MO 64108-1743 Toll Free: 877-742-9090
Fax: 816-842-4121
www.dctech-inc.com
sales@dctech-inc.com

Item # \_\_\_\_\_

Qty: \_\_\_\_\_

Job: \_\_\_\_\_

| Model #   | Description                       | Material        | "A" Height | "B" Length | "C" Width |
|-----------|-----------------------------------|-----------------|------------|------------|-----------|
| TK 101011 | Platform Truck                    | Stainless Steel | 38.75"     | 60″        | 30.75"    |
| WC201007  | Replacement 8" x 2" Wheel         | Polyolefin      | 8"         | 8″         | 2"        |
| WC202008  | Replacement 8" x 2" Swivel Caster | Polyolefin      | 6"         | 6″         | 2"        |