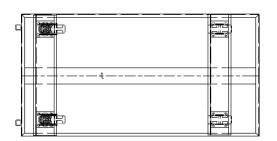

## Platform Truck

Our Stainless Steel Platform Truck is ideal for use in wet or corrosive areas. This unit features a one piece stainless steel deck design with 2" turned down edges. This truck is easy to maneuver even when loaded. The 38" 'U' shaped handle is removeable. Stainless Steel is corrosion resistant and easy to clean.

## **MATERIAL CONSTRUCTION:**

This Platform truck is constructed from heavy-duty 14 gauge T-304 Stainless Steel. A (3) - piece under carriage has been added for strength. It is built upon four heavy duty 8" casters, 2 - Rigid and 2 - Swivel. The platform has a weight capacity of 2500 pounds.