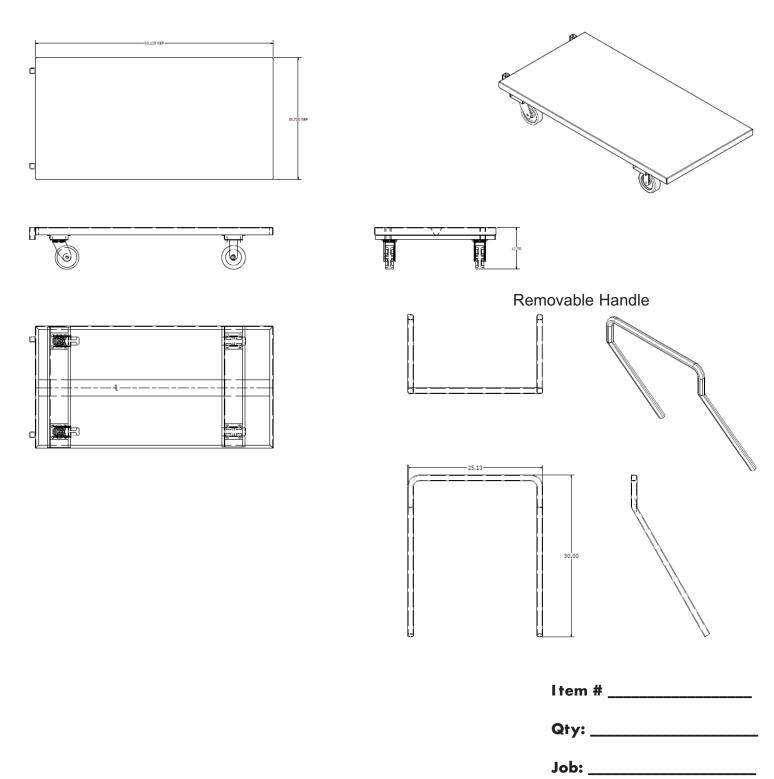

## **Platform Truck**

Our Stainless Steel Platform Truck is ideal for use in wet or corrosive areas. This unit features a one piece stainless steel deck design with 2" turned down edges. This truck is easy to maneuver even when loaded. The 38" 'U' shaped handle is removeable. Stainless Steel is corrosion resistant and easy to clean.

## **MATERIAL CONSTRUCTION:**

This Platform truck is constructed from heavy-duty 14 gauge T-304 Stainless Steel. A (3) - piece under carriage has been added for strength. It is built upon four heavy duty 8" casters, 2 - Rigid and 2 - Swivel. The platform has a weight capacity of 2500 pounds.

**Distributed by:** 

| Model #   | Description                       | Material        | "A" Height | "B" Length | "C" Width |
|-----------|-----------------------------------|-----------------|------------|------------|-----------|
| TK 101011 | Platform Truck                    | Stainless Steel | 38.75″     | 60″        | 30.75″    |
| WC201007  | Replacement 8" x 2" Wheel         | Polyolefin      | 8″         | 8″         | 2″        |
| WC202008  | Replacement 8" x 2" Swivel Caster | Polyolefin      | 6″         | 6″         | 2″        |