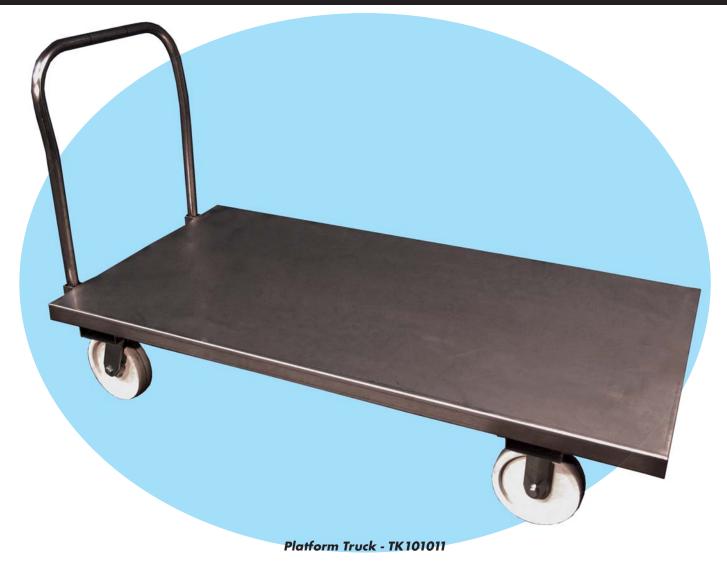

## **Platform Truck**

Our Stainless Steel Platform Truck is ideal for use in wet or corrosive areas. This unit features a one piece stainless steel deck design with 2" turned down edges. This truck is easy to maneuver even when loaded. The 38" 'U' shaped handle is removeable. Stainless Steel is corrosion resistant and easy to clean.

## **MATERIAL CONSTRUCTION:**

This Platform truck is constructed from heavy-duty 14 gauge T-304 Stainless Steel. A (3) - piece under carriage has been added for strength. It is built upon four heavy duty 8" casters, 2 - Rigid and 2 - Swivel. The platform has a weight capacity of 2500 pounds.