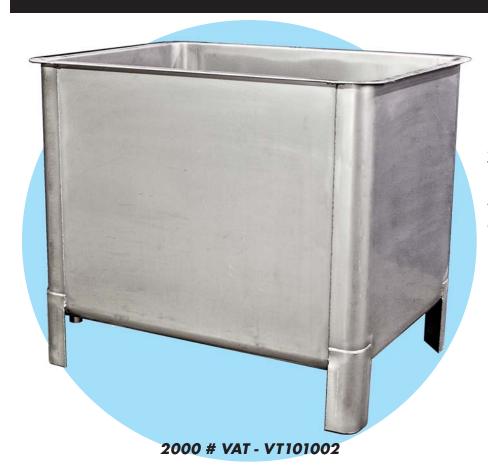

# 2000-lb Vat

#### **MATERIAL HANDLING APPLICATION:**

This Vat is designed to be used in food processing plants to move food products from one operation to another. It has a load capacity of 2000-lbs or volume capacity of 35.6 cu ft. or 266 gallons.

## MATERIAL CONSTRUCTION:

Manufactured with 100% T-304 Stainless Steel this Vat is rustproof and corrosion resistant. The body is constructed with heavy duty 12 gauge Stainless Steel and the top rim is 1-1/2" hemmed and flanged with reinforced corners. Designed with large radius corners for easy clean-out, the interior welds are Tig welded and glass bead blasted smooth for easy cleaning. The exterior is Mig welded for added strength. The four fully enclosed legs are constructed with heavy 11 gauge Stainless Steel and are welded to the vertical wall construction to eliminate cracked bottoms. Legs standard height are 5" however height of legs and location of drain plug may be varied at customers request. (Leg height as high as 7" can be requested for transporting the vat).