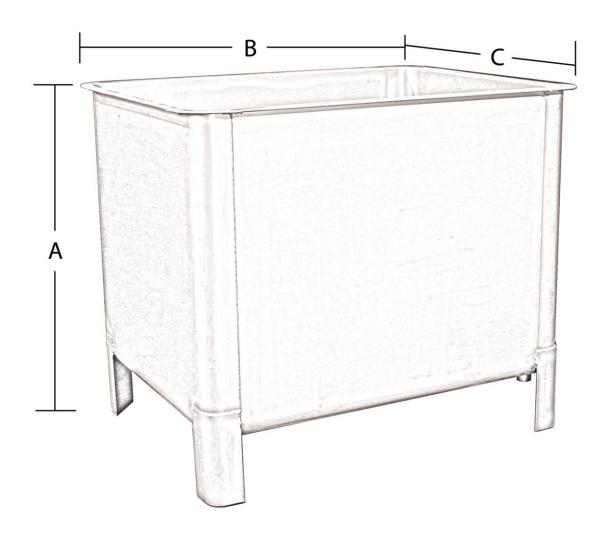

#### Distributed by:

| ltem | # |  |  |  |  |  |  |  |  |  |
|------|---|--|--|--|--|--|--|--|--|--|
|      |   |  |  |  |  |  |  |  |  |  |

Qty: \_\_\_\_\_

Job: \_\_\_\_\_

| Model #  | Description              | "A" Height | "B" Length | "C"Width | ID Height | ID Length | ID Width |
|----------|--------------------------|------------|------------|----------|-----------|-----------|----------|
| VT101002 | With Drain & Rubber Plug | 41" *      | 51"        | 39.5"    | 36"       | 47.5"     | 36"      |
| VT101004 | Without Drain & Plug     | 41" *      | 51"        | 39.5"    | 36"       | 47.5"     | 36"      |

<sup>\*</sup> With 5" Legs

619 E 19th Street Kansas City, MO 64108-1743 Toll Free: 877-742-9090 Fax: 816-842-4121 www.dctech-inc.com sales@dctech-inc.com